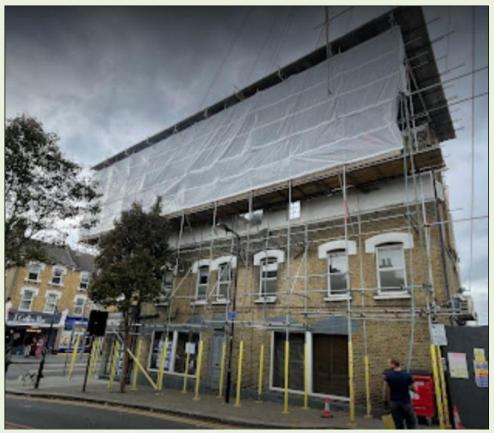

g, workers don't want to climb ladders or use bulky aerial work platforms. It saves time and effort, reducing the risk of accidents. Furthermore, scaffolding platforms offer a stable and secure platform for workers.

#### **Improved Safety**

By providing a secure working platform, scaffolding reduces the risk of falls from height. It is the biggest plus point for the workers as well as the project. It ensures the safe and efficient handling of materials.

#### Better Planning and Coordination

Look for a reliable and licensed scaffolding company in Surrey. Professional contractors work closely with their clients and develop detailed scaffolding plans. This planning ensures that the scaffolding is erected efficiently, dismantled on time, and meets the needs of your projects perfectly. In



addition, it ensures better coordination between different trades.

#### **Benefits Of Using Local Scaffolding Services Surrey**

By hiring a local scaffolding company, you will support local businesses.

Local companies can often respond more quickly and provide faster service.

Local companies understand the local building codes and regulations well.

In a nutshell, involving professional and *reliable Scaffolding Services Surrey* can enhance the efficiency and speed of your projects. They will meet your time and budget.

Are you selecting a scaffolding company? Alex Scaffolding has years of experience and expertise and uses quality materials, ensuring the right project management and competitive pricing. We are your go-to scaffolding company for all your commercial and residential pro