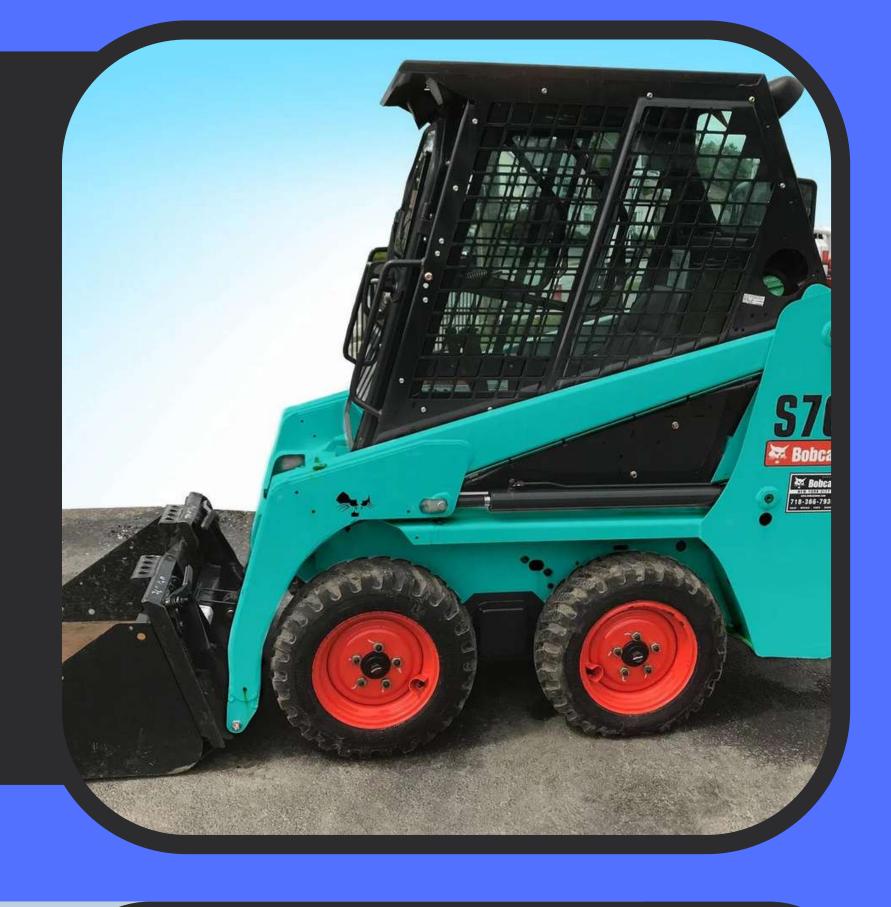

#### CONSTRUCTION EQUIPMENT RENTAL DUBAI

Our exclusive fleet of construction equipment rental in Dubai includes various other types of construction equipment suitable for different needs. Excavators are large equipment available over tracks and long arm with bucket which can rotate 360 degrees. Generator sets of different capacities designed to meet rigorous requirements of temporary power needs. Skid steer loaders are one of the most versatile machines available which are simple to operate, can turn within their own foot print ideal in confined spaces.