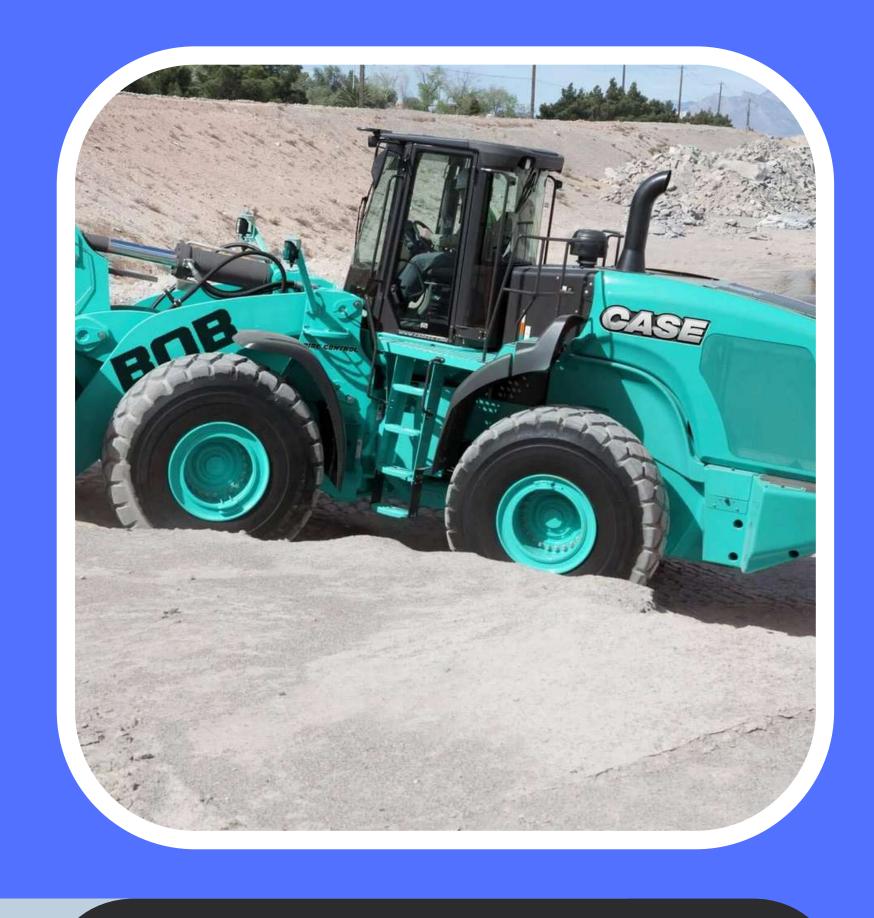

#### CONSTRUCTION EQUIPMENT RENTAL DUBAI

Our exclusive fleet of construction equipment rental in Dubai includes various other types of construction equipment suitable for different needs. Excavators are large equipment available over tracks and long arm with bucket which can rotate 360 degrees. Generator sets of different capacities designed to meet rigorous requirements of temporary power needs. Skid steer loaders are one of the most versatile machines available which are simple to operate, can turn within their own foot print ideal in confined spaces.