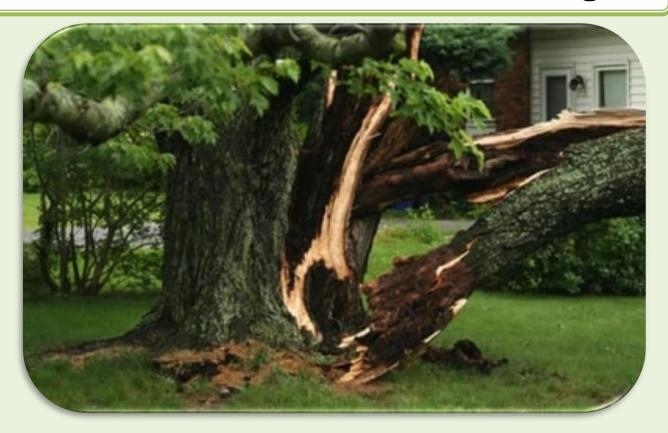

## **Welcome to Immaculate Tree Felling**

We handle all tree felling and removals, including root and branch removal or removal of and entire tree.

We also undertake tree trimming, which will help to maintain the tree shape and appearance while trimming broken or dead branches will reduce any potential risks they may impose. We handle all tree felling and removals, including root and branch removal or removal of and entire tree.

We also undertake tree trimming, which will help to maintain the tree shape and appearance while trimming broken or dead branches will reduce any potential risks they may impose. Read More about our Tree fellers.

## Why Hire a Tree feller?

A professional tree feller will typically assist with tree pruning, cutting off dead or infected parts of the trees, as well as identifying and clearing roots that could be interfering with your home's foundation.