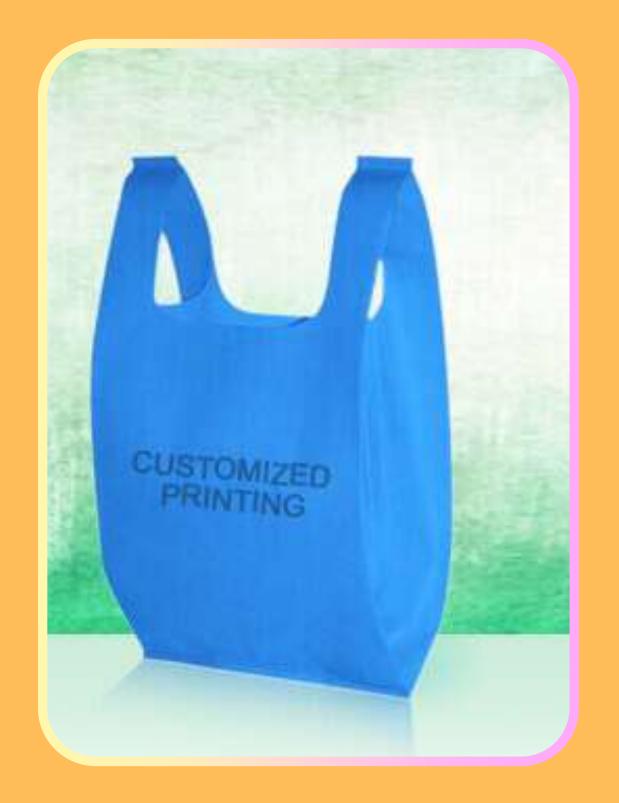

# PLASTIC BAG SUPPLIERS IN UAE

There are several different types of carry bags available on the market, the most popular of which are plastic carry bags. Despite widespread backlash to the use of plastic bags, they are an unavoidable requirement. They are available in a range of sizes and qualities, and if you get them printed, the final product will be extremely colourful. You will also have the option of selecting from a wide variety of colour options. The versatility that plastic bags offer is one of the best reasons why Plastic Carry Bags Manufacturers in UAE have always stayed in business. You won't be able to tear the plastic bags quickly, and they're fully waterproof.