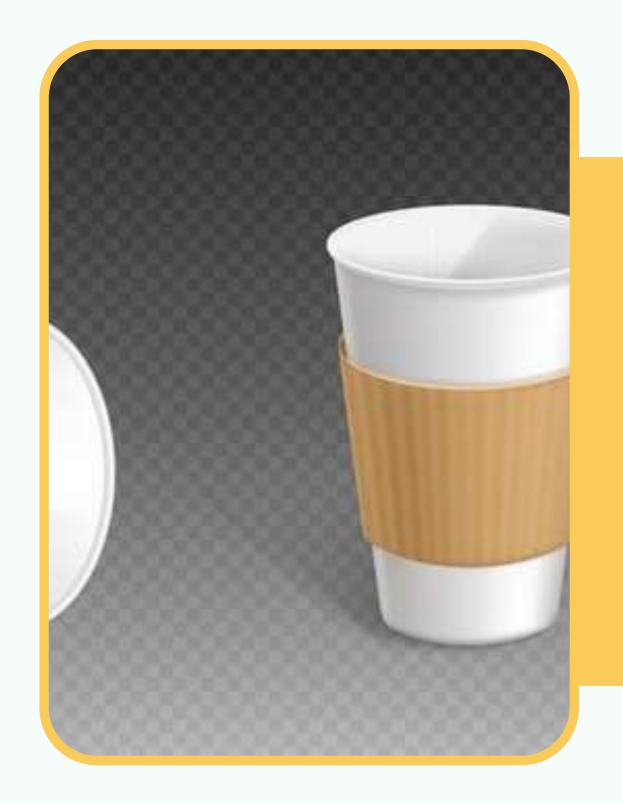

## PAPER CUP PRINTING DUBAI

Advertise yourself and keep your brand moving with our custom paper cup printing services from **Superplast**. Research has shown that a customised printed paper cup can introduce your company to up to 34 new people. Long after they have seen the logo on the cup, 70% of people can genuinely remember and describe it. It makes sense that big coffee chains would use personalised takeout mugs to advertise their brands. Small operators can now do the same! With our bespoke paper cup printing UAE services, you can turn your throwaway cups into effective branding tools. We at Superplast provide customised solutions that let you show off your distinct brand identity with each drink.