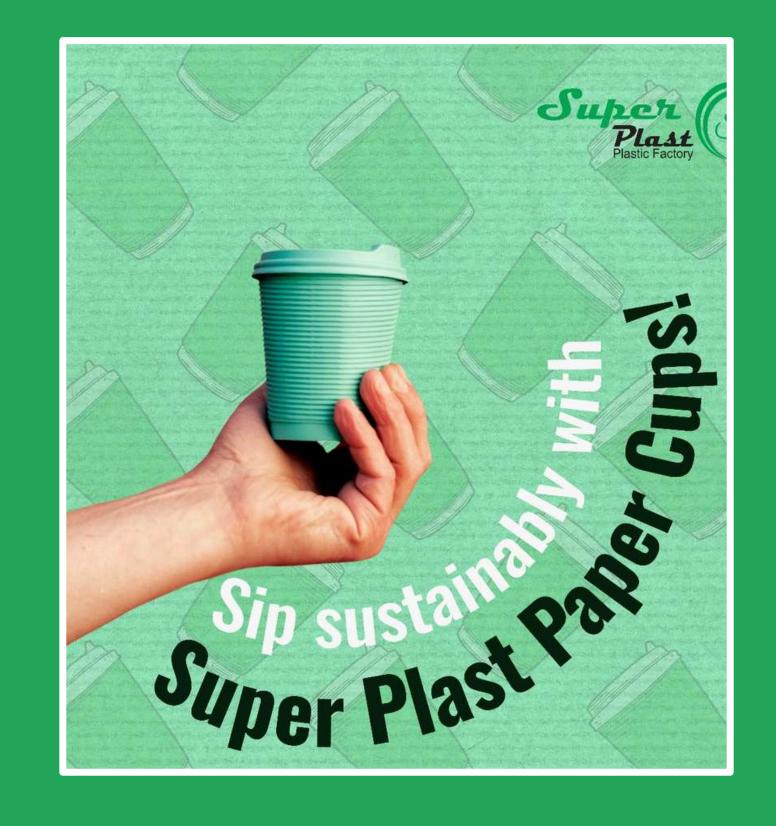

## PAPER CUP PRINTING DUBAI

Advertise yourself and keep your brand moving with our custom paper cup printing services from **Superplast**. Research has shown that a customised printed paper cup can introduce your company to up to 34 new people. Long after they have seen the logo on the cup, 70% of people can genuinely remember and describe it. It makes sense that big coffee chains would use personalised takeout mugs to advertise their brands. Small operators can now do the same! With our bespoke paper cup printing UAE services, you can turn your throwaway cups into effective branding tools. We at Superplast provide customised solutions that let you show off your distinct brand identity with each drink.