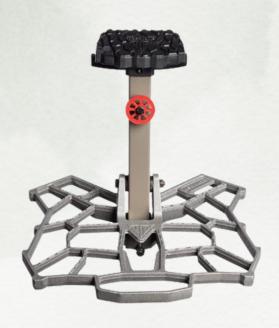

# **EDP Platform by Trophyline**

Meet the EDP—The Everyday Platform. Smaller, lighter, and stronger than ever, it builds on the Mission's legacy as the most durable, stable, and rugged saddle hunting platform.

#### **Key Features:**

- Made in the USA
- 13.5" x 13", Cast Aluminum
- Weighs 3 lb 13 oz
- Platform leveling system & offset bracket
- Cinch belt, fits 4"-22" trees
- Non-slip surface with boot grabs