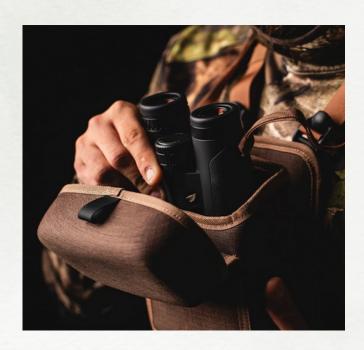

## **Trophyline Bino Harness**

The Mountain **Optics Harness** offers silent, one-handed bino access, modular side pockets, elastic storage, and a lens cloth—all in a quiet, durable design perfect for serious big game hunters.

#### **Key Features:**

- Silent magnetic bino flap
- · Modular side pockets for GPS, rangefinder, phone
- Elastic pockets for calls or wind gauge
- Built-in lens cloth
- Quiet, durable fabric