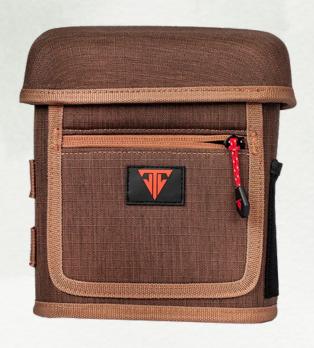

## **Trophyline Bino Harness**

The Mountain **Optics Harness** offers silent, one-handed bino access, modular side pockets, elastic storage, and a lens cloth—all in a quiet, durable design perfect for serious big game hunters.

#### **Key Features:**

- Silent magnetic bino flap
- · Modular side pockets for GPS, rangefinder, phone
- Elastic pockets for calls or wind gauge
- Built-in lens cloth
- Quiet, durable fabric