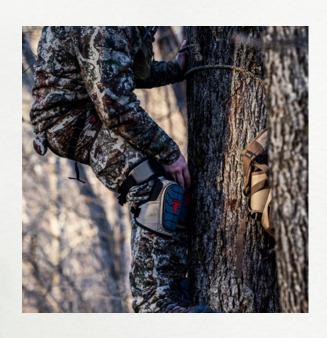

# **EDP Platform by Trophyline**

Meet the EDP—The Everyday Platform. Smaller, lighter, and stronger than ever, it builds on the Mission's legacy as the most durable, stable, and rugged saddle hunting platform.

#### **Key Features:**

- Made in the USA
- 13.5" x 13", Cast Aluminum
- Weighs 3 lb 13 oz
- Platform leveling system & offset bracket
- Cinch belt, fits 4"-22" trees
- Non-slip surface with boot grabs