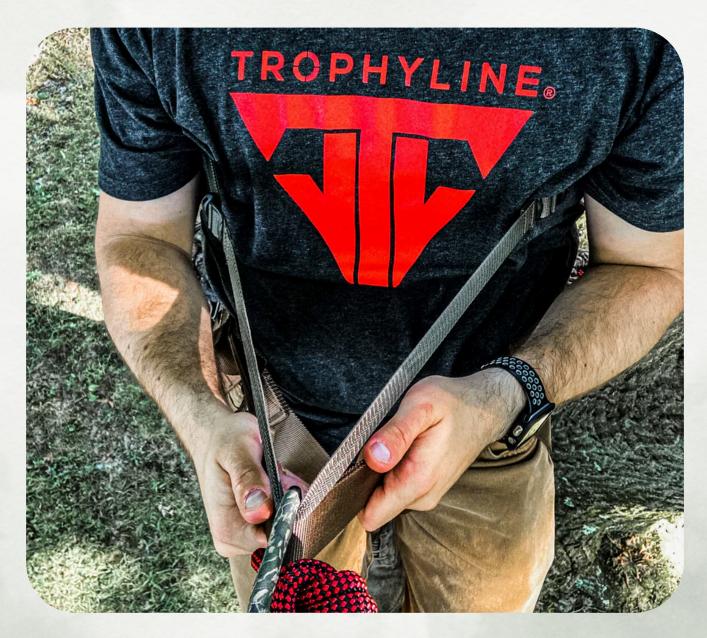

### **Covert Lite Saddle Kit**

The **Trophyline Covert Lite Saddle Kit** offers silent, all-day comfort, full mobility, and unmatched adjustability—perfect for both beginners and seasoned saddle hunters aiming for the perfect shot.

#### **Key Features:**

- Adjustable waist buckle & leg straps.
- 33" adjustable rope bridge with Prusik & carabiner.
- Taller design for added back support & comfort.
- Separate lineman loops.
- Dual-row MOLLE system for customizable gear placement.