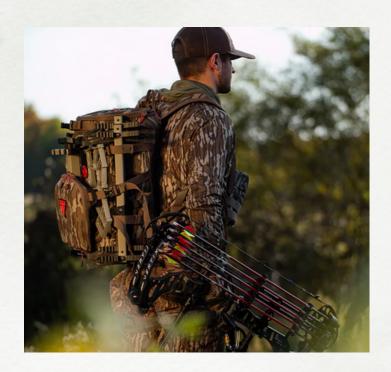

### Palisade EVA Pack

The **Palisade Pack** is built for saddle hunters, featuring an EVA foam body and bucket-fill design for quick gear access—ideal for year-round use, from summer scouting to late-season hunts.

#### **Key Features:**

- Separate Top Zipper for Bucket Fill Design
- 16 Total Pockets
- Mossy Oak Original Bottomland Camo
- Sides contain Cinch Straps for Climbing Sticks
- 3 Accessory Side Pockets and 1 Water Bottle Side Pocket
- Reinforced Molded Foam Bottom Pack Will Stand Alone