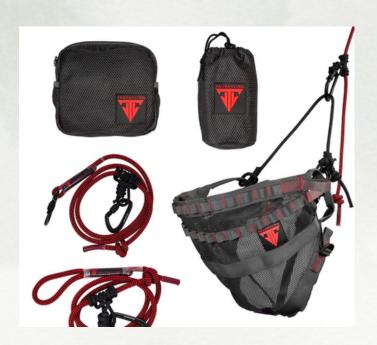

### Palisade EVA Pack

The **Palisade Pack** is built for saddle hunters, featuring an EVA foam body and bucket-fill design for quick gear access—ideal for year-round use, from summer scouting to late-season hunts.

#### **Key Features:**

- Separate Top Zipper for Bucket Fill Design
- 16 Total Pockets
- Mossy Oak Original Bottomland Camo
- Sides contain Cinch Straps for Climbing Sticks
- 3 Accessory Side Pockets and 1 Water Bottle Side Pocket
- Reinforced Molded Foam Bottom Pack Will Stand Alone