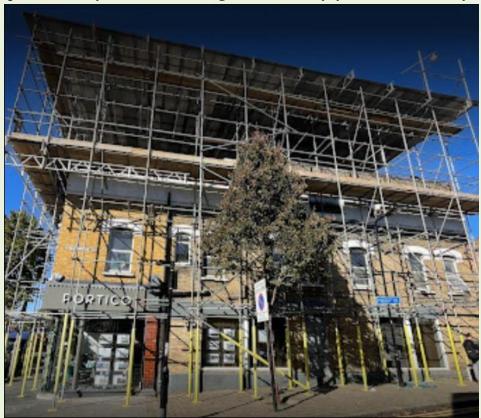

# Scaffolding Services Surrey: High-Quality Solutions for Construction Needs

Construction projects often face delays due to different reasons. It can lead to cost overruns, missed deadlines, and frustration. Scaffolding is one of the major parts of any construction project that can minimize any potential delays. With Scaffolding Services Surrey, you can streamline your project.



### The Role Of Scaffolding Services Surrey In Construction

When it comes to scaffolding, it is more than just a temporary structure. As a major element, scaffolding ensures safety and security when accessing elevated work areas. Workers can easily reach and work on various parts of the building such as External walls, Roofs, High-rise structures, and Interior spaces. Professional Scaffolding Services Surrey ensure Faster Project Completion.

#### **Enhanced Workflows**

Scaffolding allows the workers to simultaneously on different parts of the building. This will increase the

efficiency of a project and minimize downtime. When the workers can access all areas of the building easily and safely, it allows them to speed up the process and complete it within a timeframe.

#### **Increased