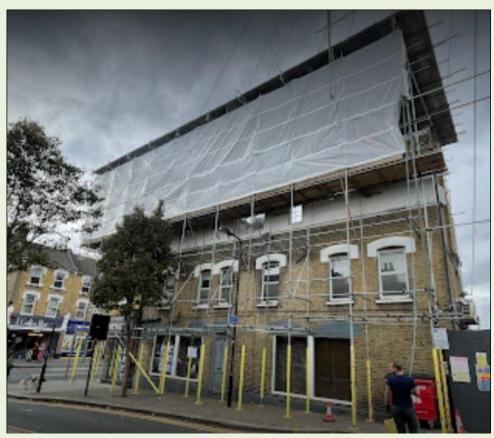

lding, workers don't want to climb ladders or use bulky aerial work platforms. It saves time and effort, reducing the risk of accidents. Furthermore, scaffolding platforms offer a stable and secure platform for workers.

### **Improved Safety**

By providing a secure working platform, scaffolding reduces the risk of falls from height. It is the biggest plus point for the workers as well as the project. It ensures the safe and efficient handling of materials.

# Better Planning and Coordination

Look for a reliable and licensed scaffolding company in Surrey. Professional contractors work closely with their clients and develop detailed scaffolding plans. This planning ensures that the scaffolding is erected efficiently, dismantled on time, and meets the needs of your projects perfectly. In



addition, it ensures better coordination between different trades.

#### **Benefits Of Using Local Scaffolding Services Surrey**

By hiring a local scaffolding company, you will support local businesses.

Local companies can often respond more quickly and provide faster service.

Local companies understand the local building codes and regulations well.

In a nutshell, involving **professional and reliable Scaffolding Services Surrey** can enhance the efficiency and speed of your projects. They will meet your time and budget.

Are you selecting a scaffolding company? Alex Scaffolding has years of experience and expertise and uses quality materials, ensuring the right project management and competitive pricing. We are your go-to scaffolding company for all your commercial and residential p