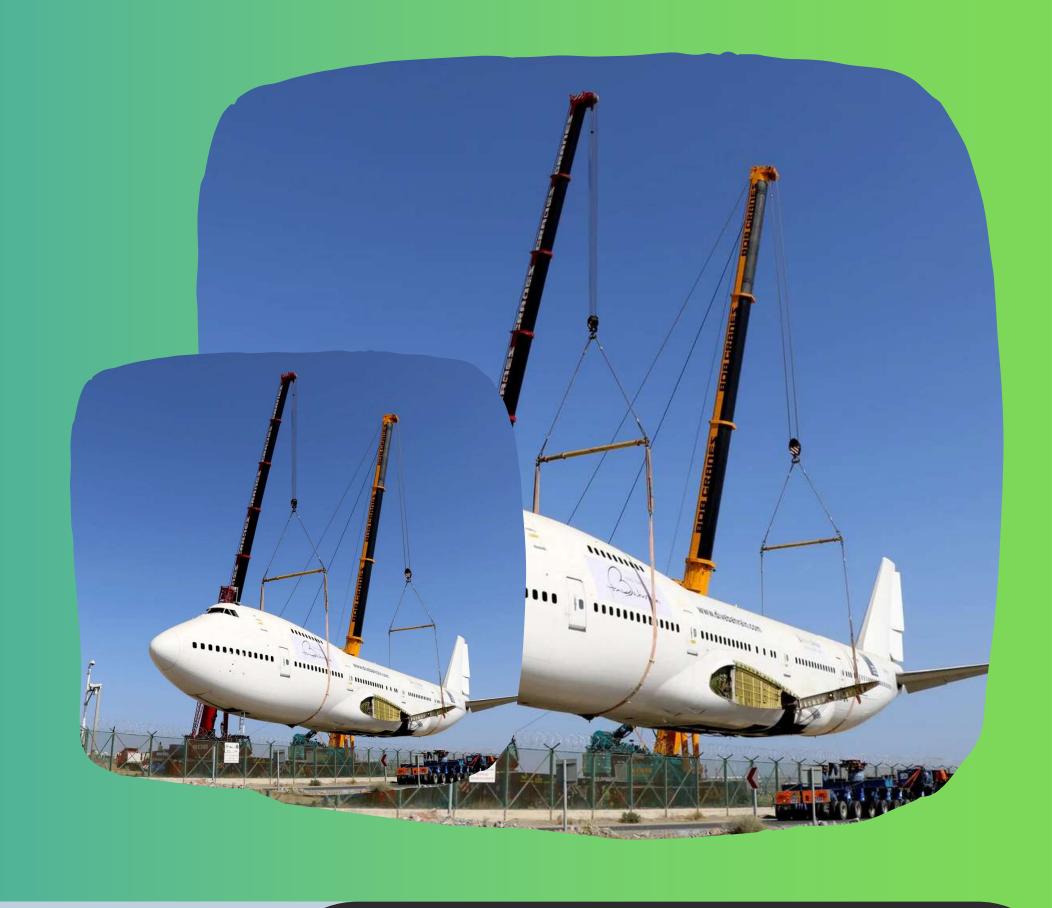

## HEAVY TRUCK TRANSPORT COMPANIES IN DUBAI

BOB Transport provides a cost-effective and safe heavy transport service to our clients. Our engineers at the initial stage of the project assists in optimizing its design by providing insight into the methods of transport that may be used. This input not only contributes to efficient transport of the objects, but it can help save money and time in the transport schedule making us the best heavy transport companies in Dubai