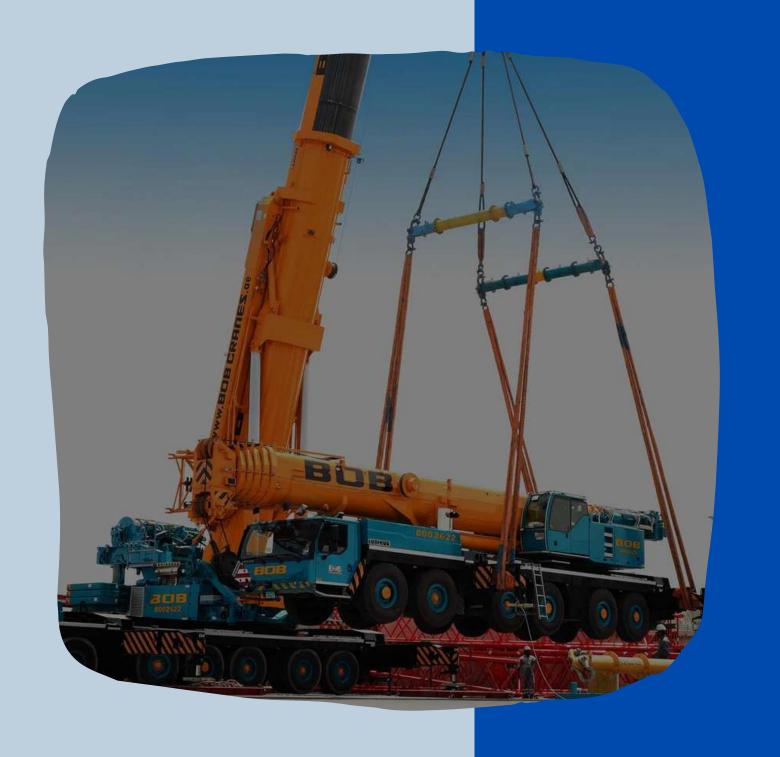

## HEAVY TRUCK TRANSPORT COMPANIES IN DUBAI

BOB Transport provides a cost-effective and safe heavy transport service to our clients. Our engineers at the initial stage of the project assists in optimizing its design by providing insight into the methods of transport that may be used. This input not only contributes to efficient transport of the objects, but it can help save money and time in the transport schedule making us the best heavy transport companies in Dubai