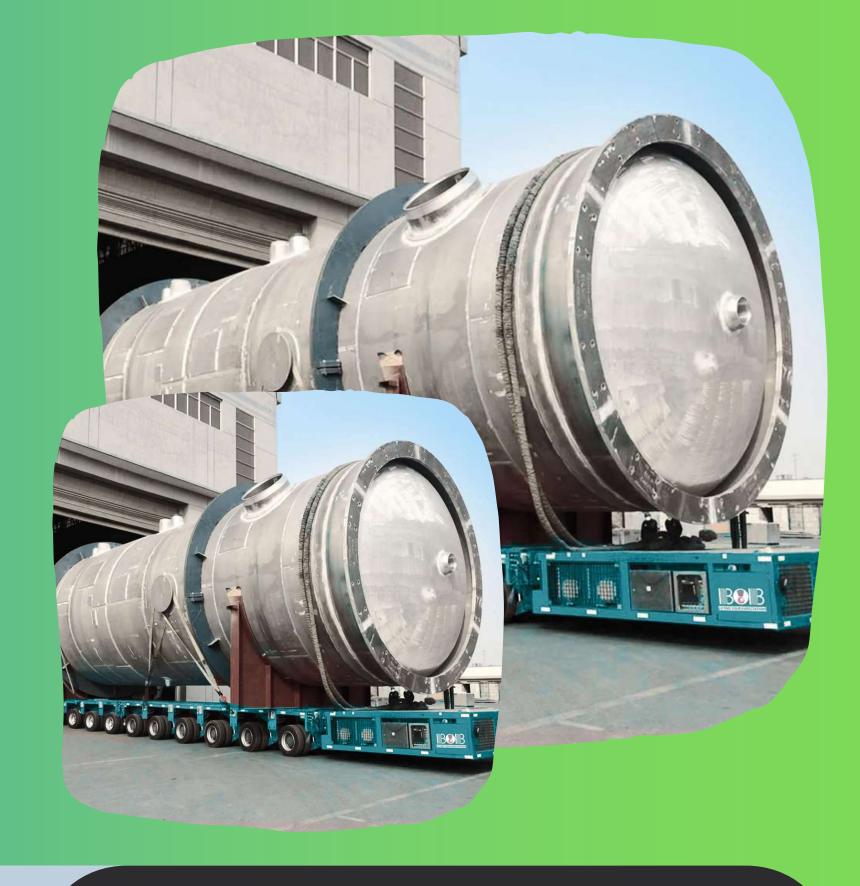

## HEAVY TRUCK TRANSPORT COMPANIES IN DUBAI

BOB Transport provides a cost-effective and safe heavy transport service to our clients. Our engineers at the initial stage of the project assists in optimizing its design by providing insight into the methods of transport that may be used. This input not only contributes to efficient transport of the objects, but it can help save money and time in the transport schedule making us the best heavy transport companies in Dubai