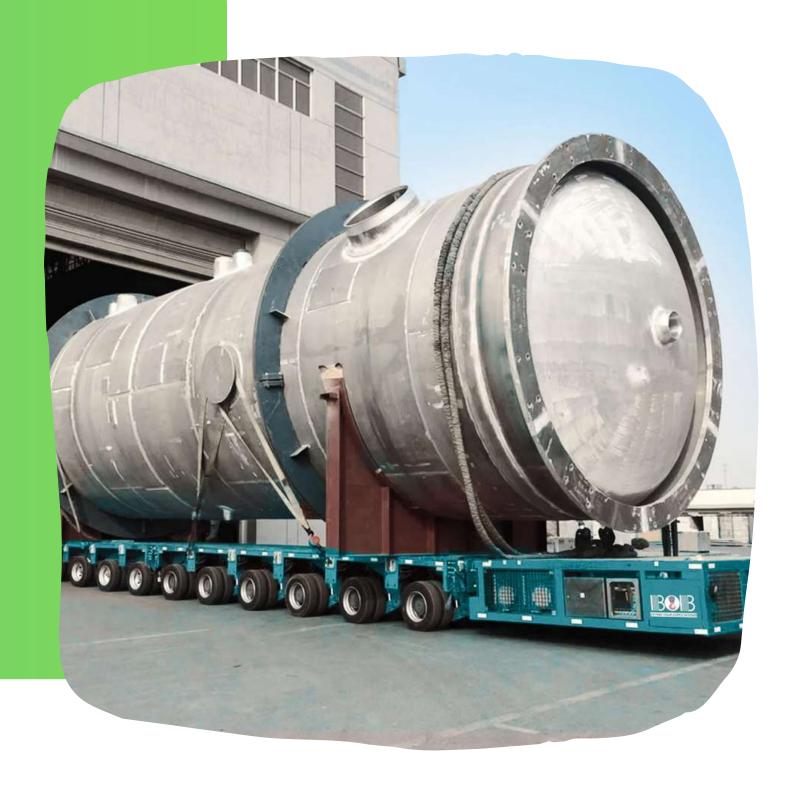

## HEAVY TRUCK TRANSPORT COMPANIES IN DUBAI

BOB Transport provides a cost-effective and safe heavy transport service to our clients. Our engineers at the initial stage of the project assists in optimizing its design by providing insight into the methods of transport that may be used. This input not only contributes to efficient transport of the objects, but it can help save money and time in the transport schedule making us the best heavy transport companies in Dubai