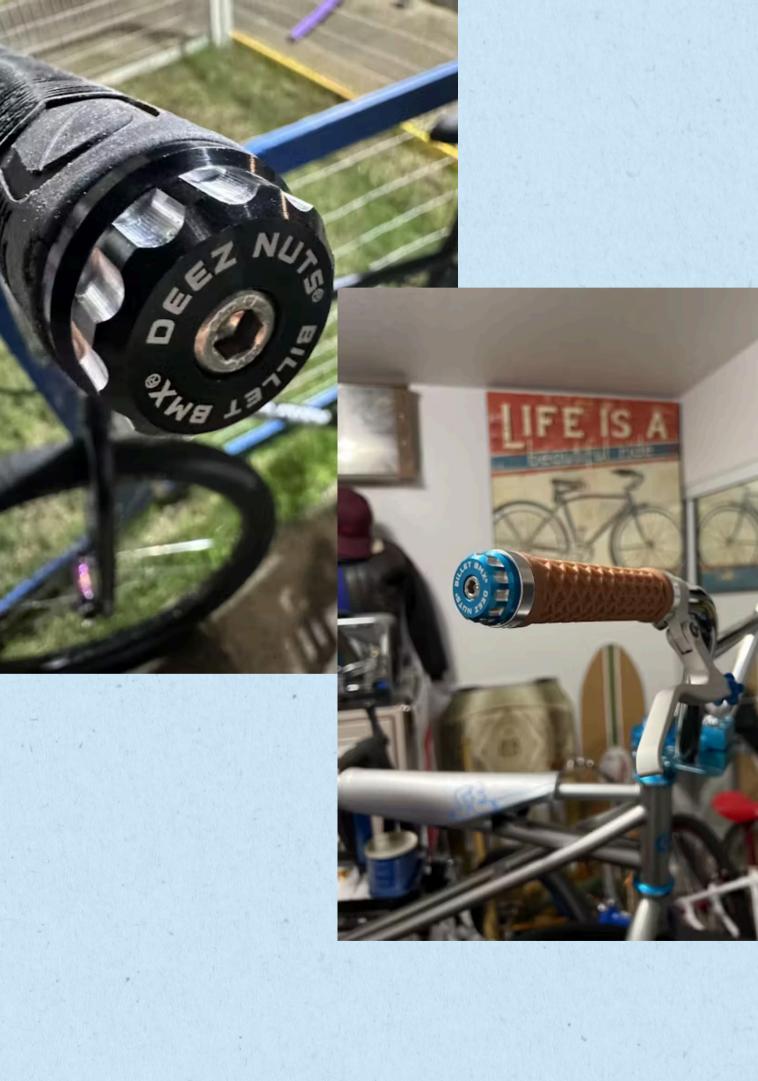

### Stylish and Functional Design

The sleek, bold design of the Deez Nuts handlebar ends adds an extra layer of style to your BMX bike. Available in various finishes, they allow you to customize your bike's appearance while also improving its functionality.

### Easy Installation

Upgrading your bike with the Billet BMX Deez Nuts handlebar caps is hassle-free. The installation process is simple, requiring only a few minutes to secure them onto your handlebars.