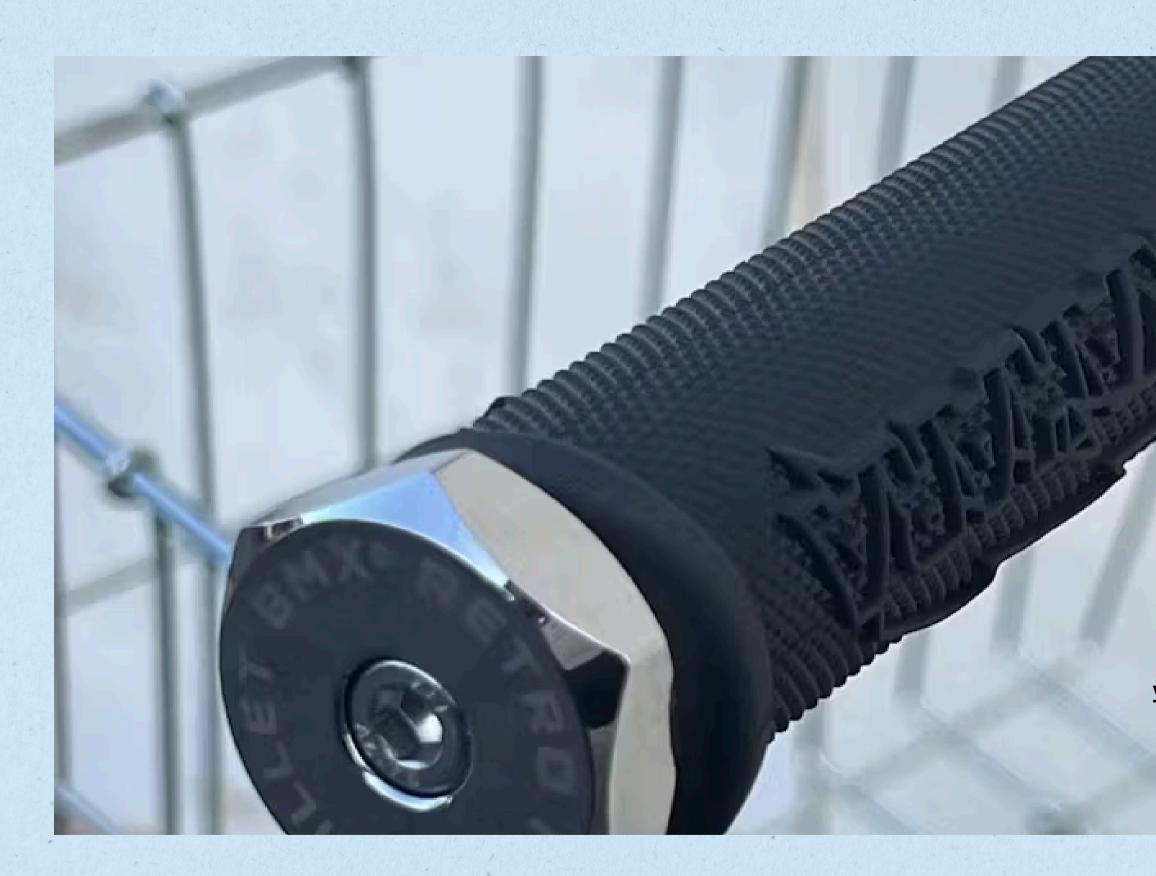

### Stylish and Functional Design

The sleek, bold design of the Deez Nuts handlebar ends adds an extra layer of style to your BMX bike. Available in various finishes, they allow you to customize your bike's appearance while also improving its functionality.