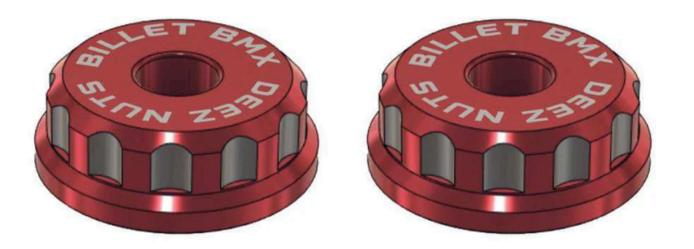

## BILLET BMX DEEZ NUTS 12-POINT HANDLEBAR ENDS

### Premium Build Quality

The Billet **BMX Deez Nuts** 12-Point Handlebar Ends are crafted from high-quality billet aluminum, making them extremely durable. Unlike plastic or rubber caps that wear out quickly, these metal caps can withstand extreme riding conditions, ensuring long-term performance.

#### Secure Fit

A common issue with standard handlebar caps is that they tend to loosen over time. The 12-point design of the Billet BMX handlebar ends ensures a snug and secure fit, preventing them from slipping or coming off during rides.