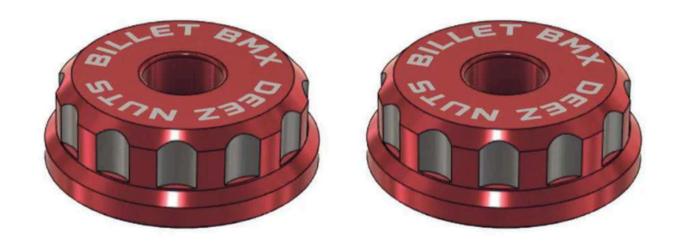

#### BILLET BMX DEEZ NUTS HANDLE BAR ENDS

1. Protection: BMX riding is an intense sport that involves tricks, jumps, and frequent impacts. Over time, the ends of handlebars can become damaged due to falls or collisions.

### Premium Build Quality

The Billet **BMX Deez Nuts** 12-Point Handlebar Ends are crafted from high-quality billet aluminum, making them extremely durable. Unlike plastic or rubber caps that wear out quickly, these metal caps can withstand extreme riding conditions, ensuring long-term performance.

#### Secure Fit

A common issue with standard handlebar caps is that they tend to loosen over time. The 12-point design of the Billet BMX handlebar ends ensures a snug and secure fit, preventing them from slipping or coming off during rides.

### Stylish and Functional Design

The sleek, bold design of the Deez Nuts handlebar ends adds an extra layer of style to your BMX bike. Available in various finishes, they allow you to customize your bike's appearance while also improving its functionality.