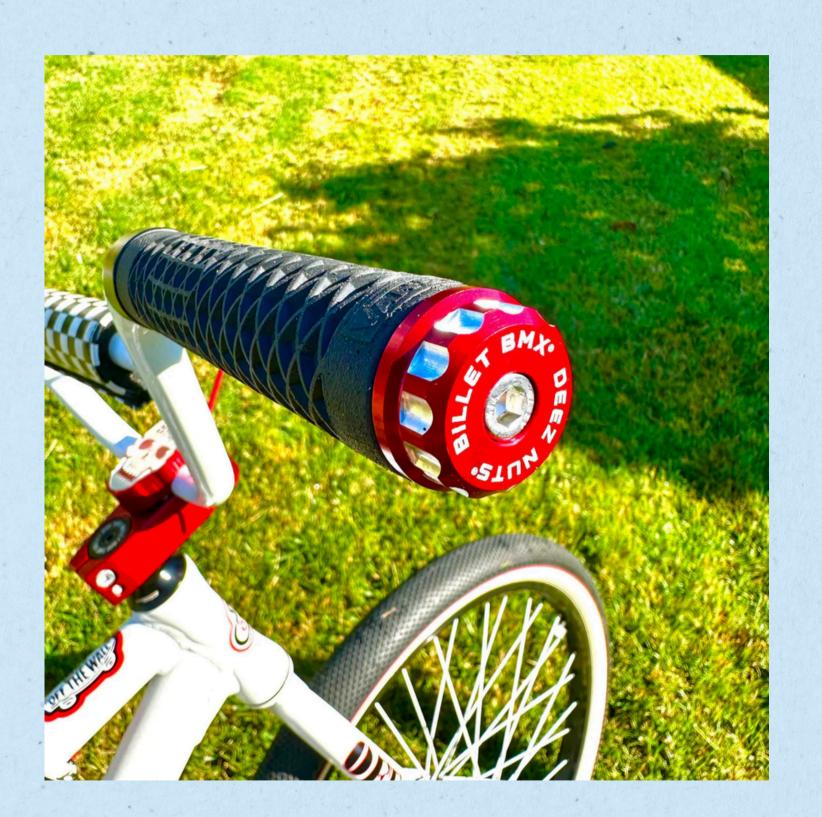

### Stylish and Functional Design

The sleek, bold design of the Deez Nuts handlebar ends adds an extra layer of style to your BMX bike. Available in various finishes, they allow you to customize your bike's appearance while also improving its functionality.

### Easy Installation

Upgrading your bike with the Billet BMX Deez Nuts handlebar caps is hassle-free. The installation process is simple, requiring only a few minutes to secure them onto your handlebars.