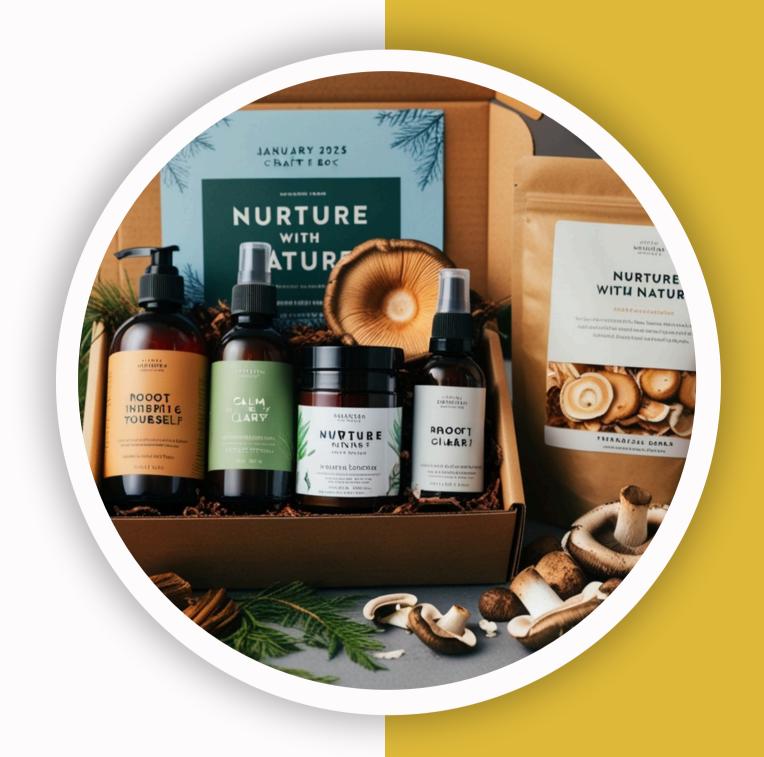

## Introduction

Start the new year with calm, clarity, and strength. The <u>January 2025</u>

<u>Craft Box</u>, called "Nurture With Nature," brings you the healing power of mushrooms and other natural treasures. Filled with high-quality infused products and special extras, this box is the perfect way to support your wellness and renewal this winter.

## What's Inside the January Craft Box?

Nature's wisdom takes center stage in the <u>January 2025 Craft Box</u>. Whether you're seeking focus, relaxation, or a moment of indulgence, this box is thoughtfully curated to align with your wellness journey.

## 1. Clarity Capsules (\$40)

Boost focus and energy with Lion's Mane, Cordyceps, and therapeutic mushrooms.

#### • Shroom Capsules:

- 10-pack, 2,500mg mushrooms + 1,500mg functional mushrooms.
- Start with 200–400mg for gradual benefits.

#### • THC Capsules:

- 10-pack, 5g mushrooms + 1.5g functional mushrooms + THC.
- Enhances stamina, clarity, and energy.