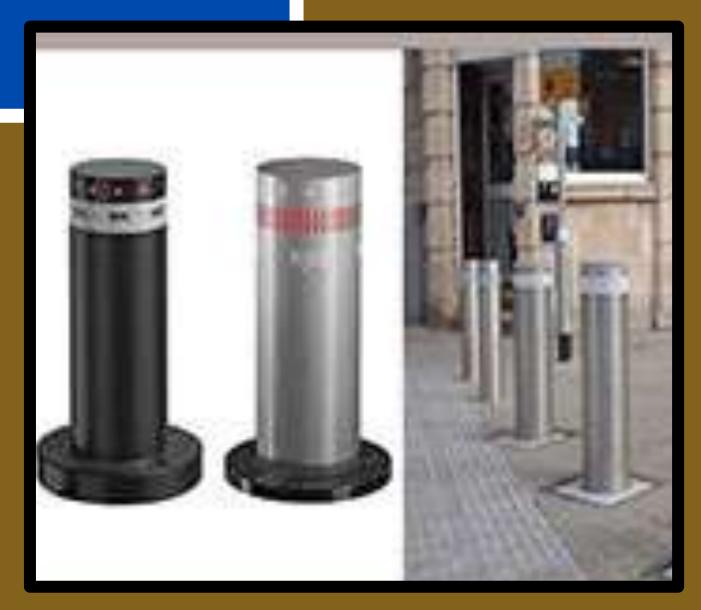

### BOLLARD SUPPLIER IN UAE

All our high safety bollards have been checked to ensure a high safety standard. They are hostile vehicle mitigation solutions, securing roads or perimeters from a hostile-minded vehicle while allowing free movement for pedestrians. Being the leading stainless steel bollard supplier UAE, the bollards that we supply in UAE are suitable for places that take into account public attitudes and aesthetics, but still need a high degree of protection. Shopping malls, stadiums, airports, leisure facilities , public areas and urban centers are areas where the effect of static and automated bollards as a protection solution will be considered.