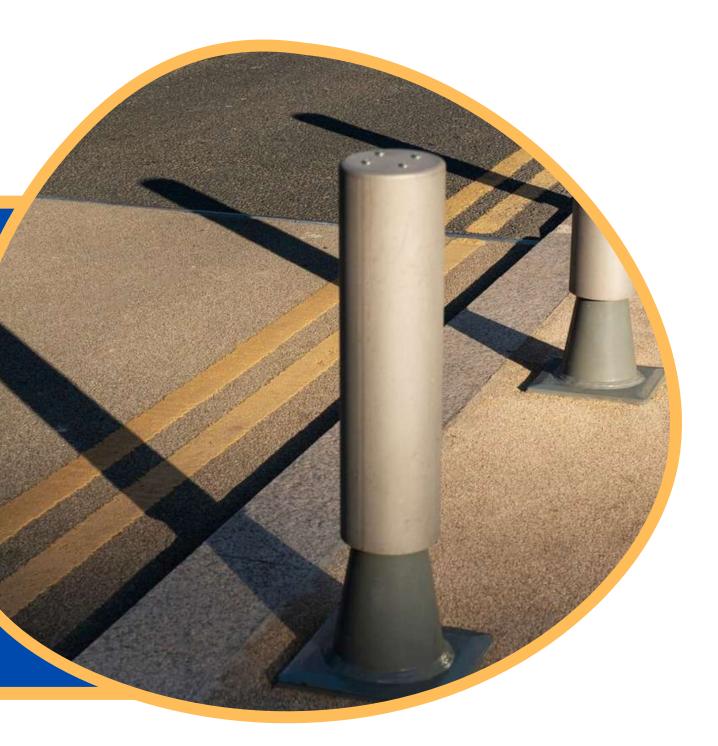

### BOLLARD SUPPLIER IN UAE

All our high safety bollards have been checked to ensure a high safety standard. They are hostile vehicle mitigation solutions, securing roads or perimeters from a hostile-minded vehicle while allowing free movement for pedestrians. Being the leading stainless steel bollard supplier UAE, the bollards that we supply in UAE are suitable for places that take into account public attitudes and aesthetics, but still need a high degree of protection. Shopping malls, stadiums, airports, leisure facilities , public areas and urban centers are areas where the effect of static and automated bollards as a protection solution will be considered.