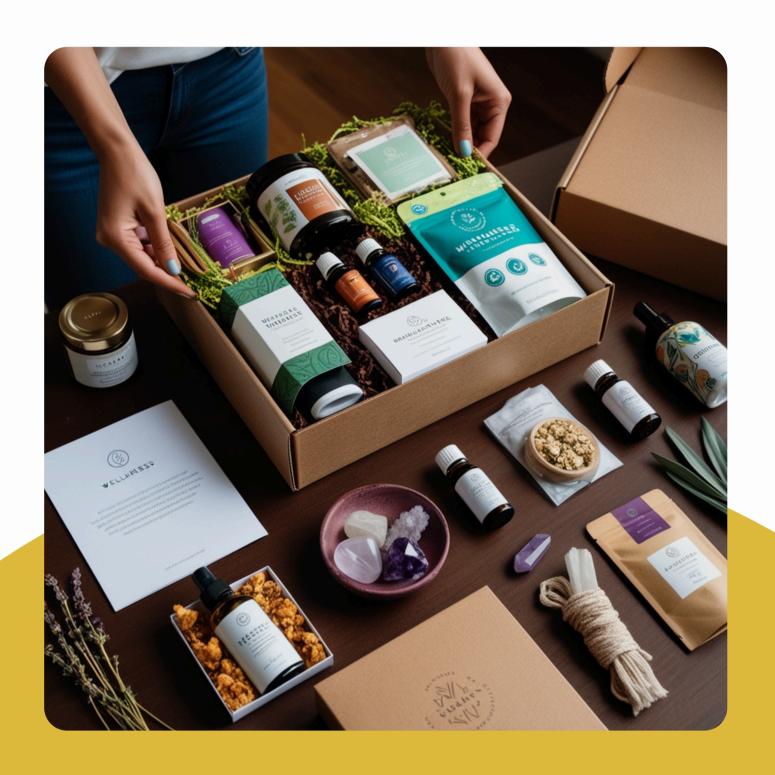

# Wellness Subscription Boxes and Their Impact on Health

**By: Join Craft Club** 

approach to well-being.

## Introducing Holistic Wellness Practices:

Wellness <u>subscription boxes</u> expose subscribers to holistic wellness practices they may not have tried, such as herbal teas, crystals, or mindfulness books. This encourages a more well-rounded approach to health, integrating mind, body, and spirit for a deeper, more balanced wellness routine.

#### Personalization and Customization:

Wellness subscription boxes often offer customization options, allowing subscribers to select products that align with their specific health goals, such as stress relief, fitness, or skincare. This tailored approach enhances the effectiveness of the products, leading to more relevant and beneficial outcomes for the subscriber's wellness journey.