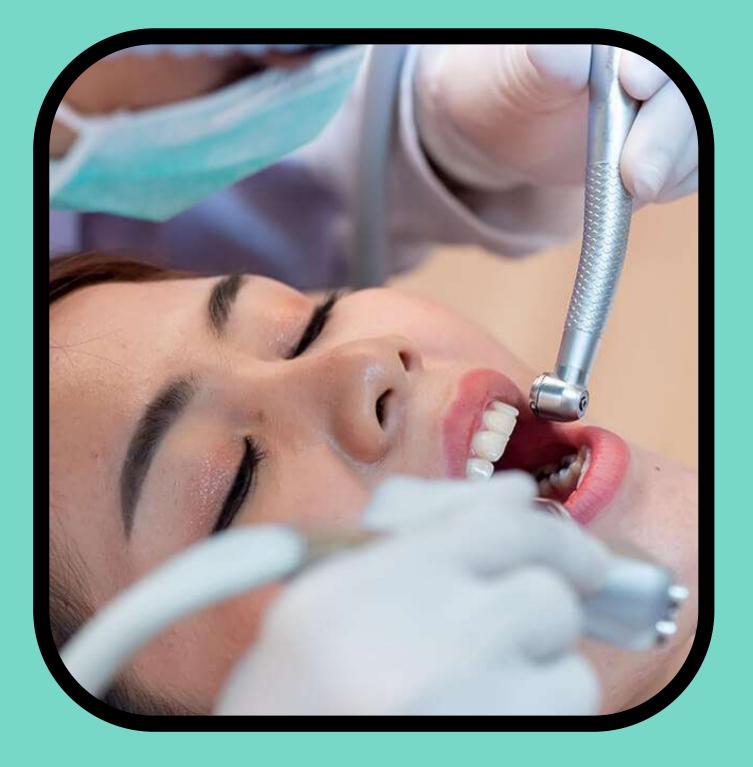

## TEETH SCALING NEAR ME

Maintaining oral health requires routine visits to your dentist. Even though you brush and floss, plaque still builds up in areas that are difficult to reach with your toothbrush alone. Your dentist is an expert at cleaning teeth and will give you teeth a good "scale and polish." Dentists have all the equipment necessary to remove plaque gathered. They are experts who have specialized training in preventative oral care.At Shield Medical Center, we use the Guided Biofilm Therapy (GBT) technique that uses EMS Airflow Swiss Technology . Guided Biofilm Therapy is a cutting-edge, minimally intrusive method of dental prophylaxis and maintenance that gives a kinder, more thorough clean for the teeth and gums.