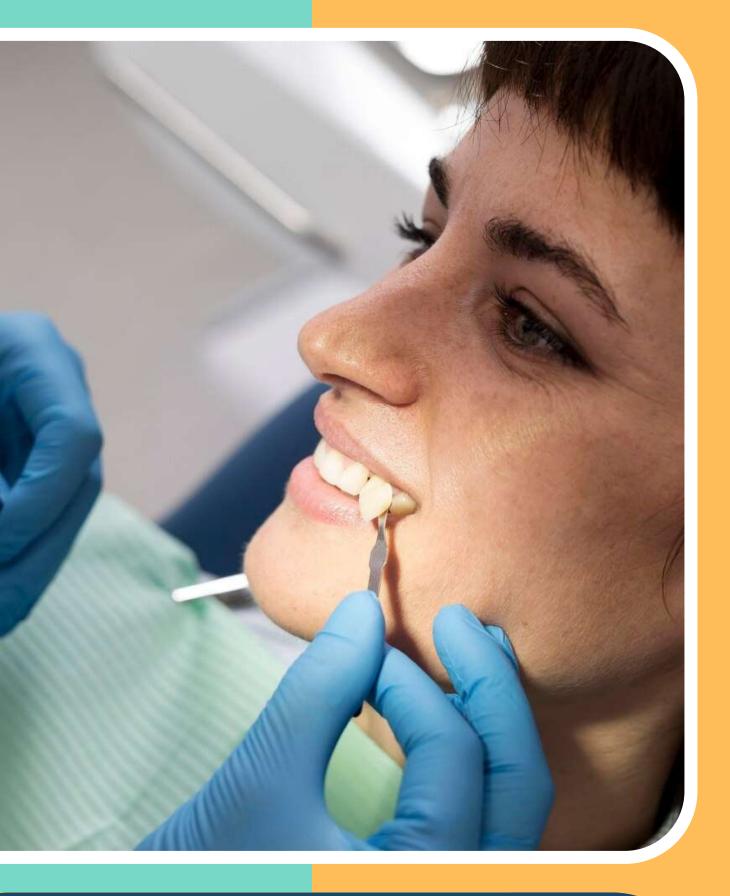

## TEETH SCALING NEAR ME

Maintaining oral health requires routine visits to your dentist. Even though you brush and floss, plaque still builds up in areas that are difficult to reach with your toothbrush alone. Your dentist is an expert at cleaning teeth and will give you teeth a good "scale and polish." Dentists have all the equipment necessary to remove plaque gathered. They are experts who have specialized training in preventative oral care.At Shield Medical Center, we use the Guided Biofilm Therapy (GBT) technique that uses EMS Airflow Swiss Technology . Guided Biofilm Therapy is a cutting-edge, minimally intrusive method of dental prophylaxis and maintenance that gives a kinder, more thorough clean for the teeth and gums.