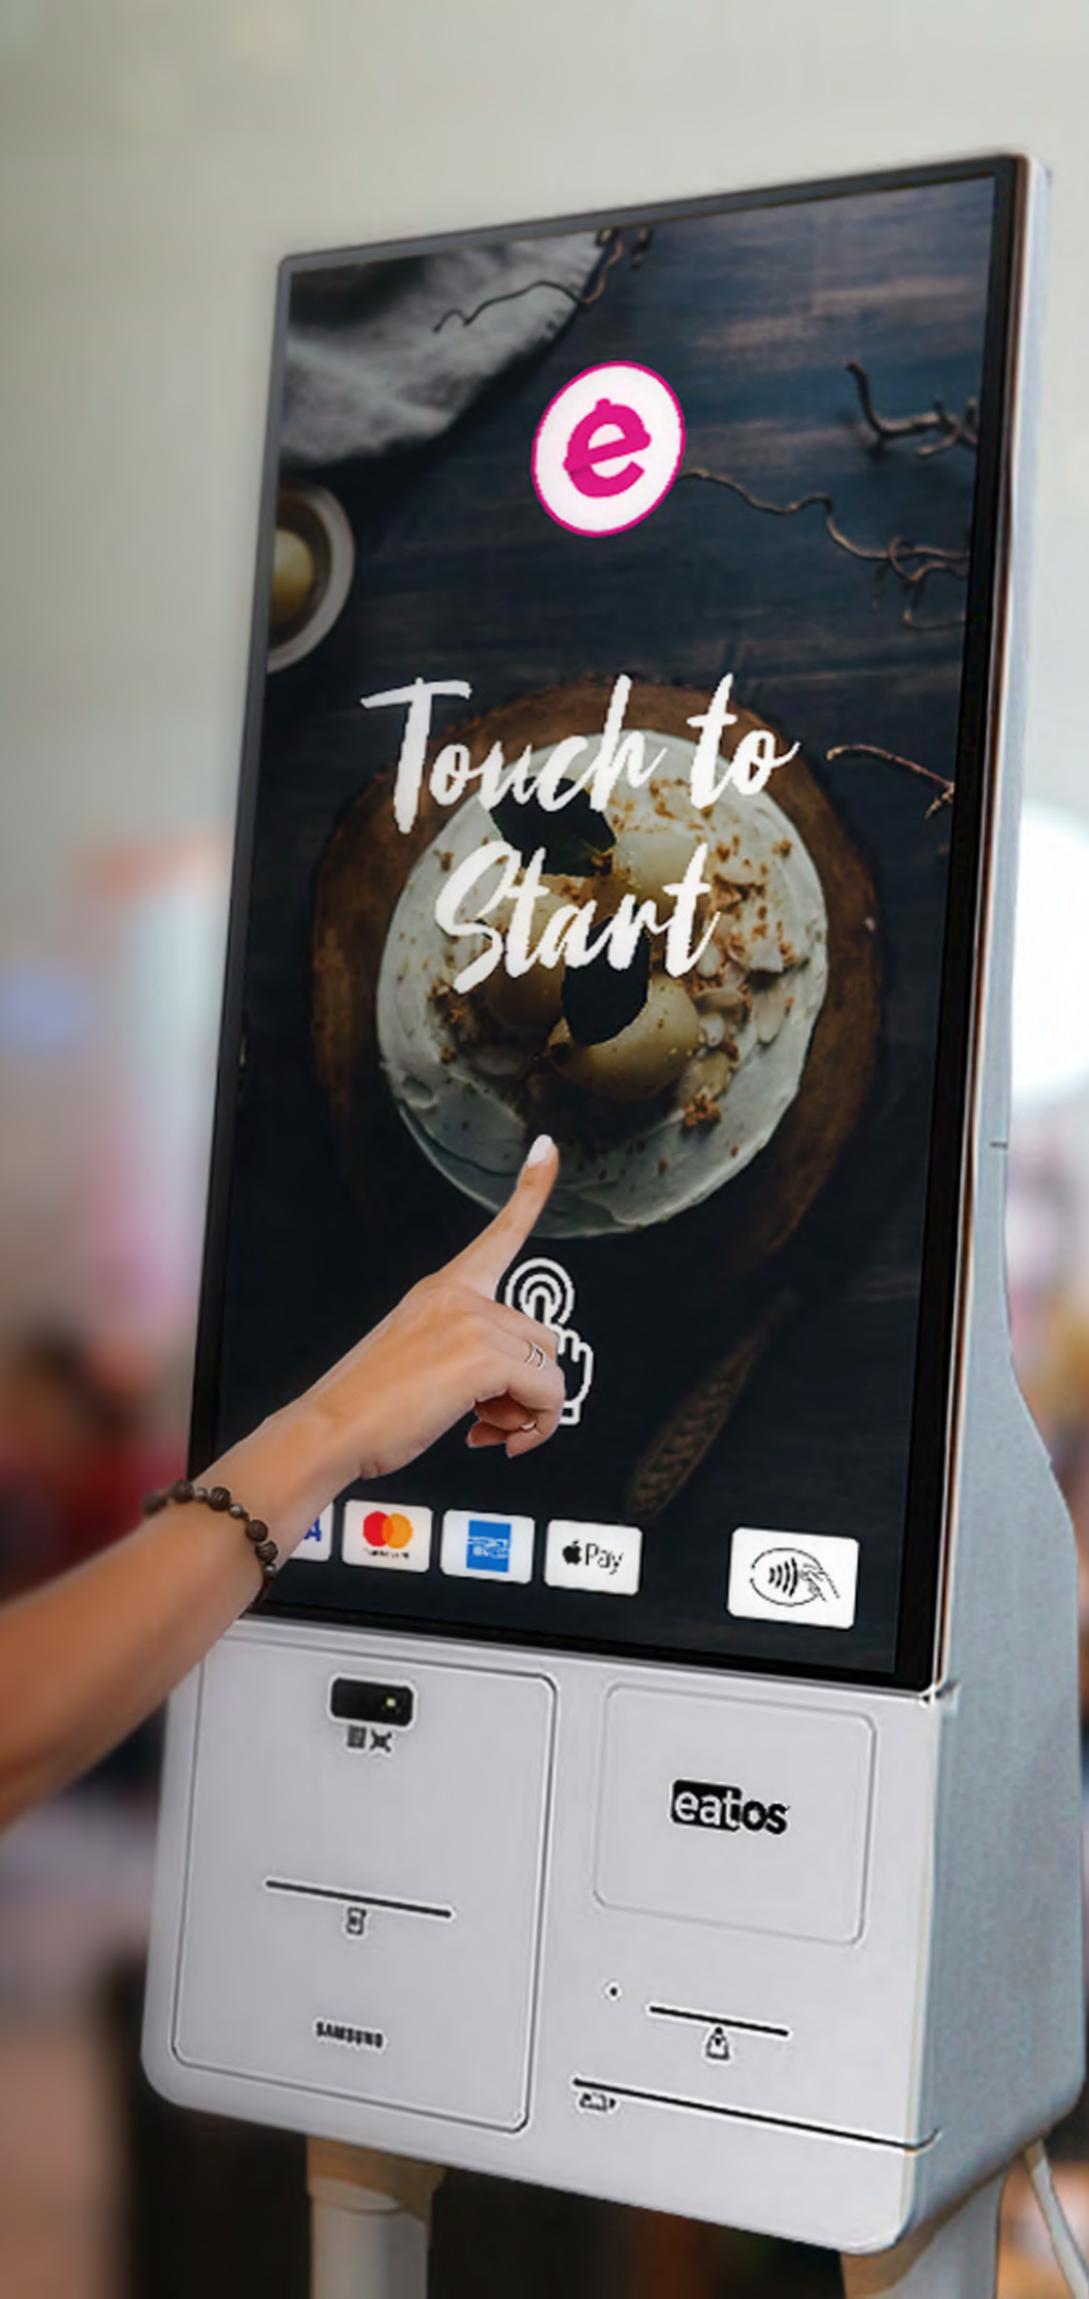

# SELF-SERVICE KIOSK

Self-service kiosk, an effective strategy to diminish labor expenses, expedite customer service, and bolster profitability. Our self-service kiosk solution is specifically designed for the restaurant industry

#### REDUCE COSTS

Streamline your operations and reduce overhead with a self-service ordering system. Our intuitive software simplifies the process for customers, enabling them to place their orders quickly and effortlessly.