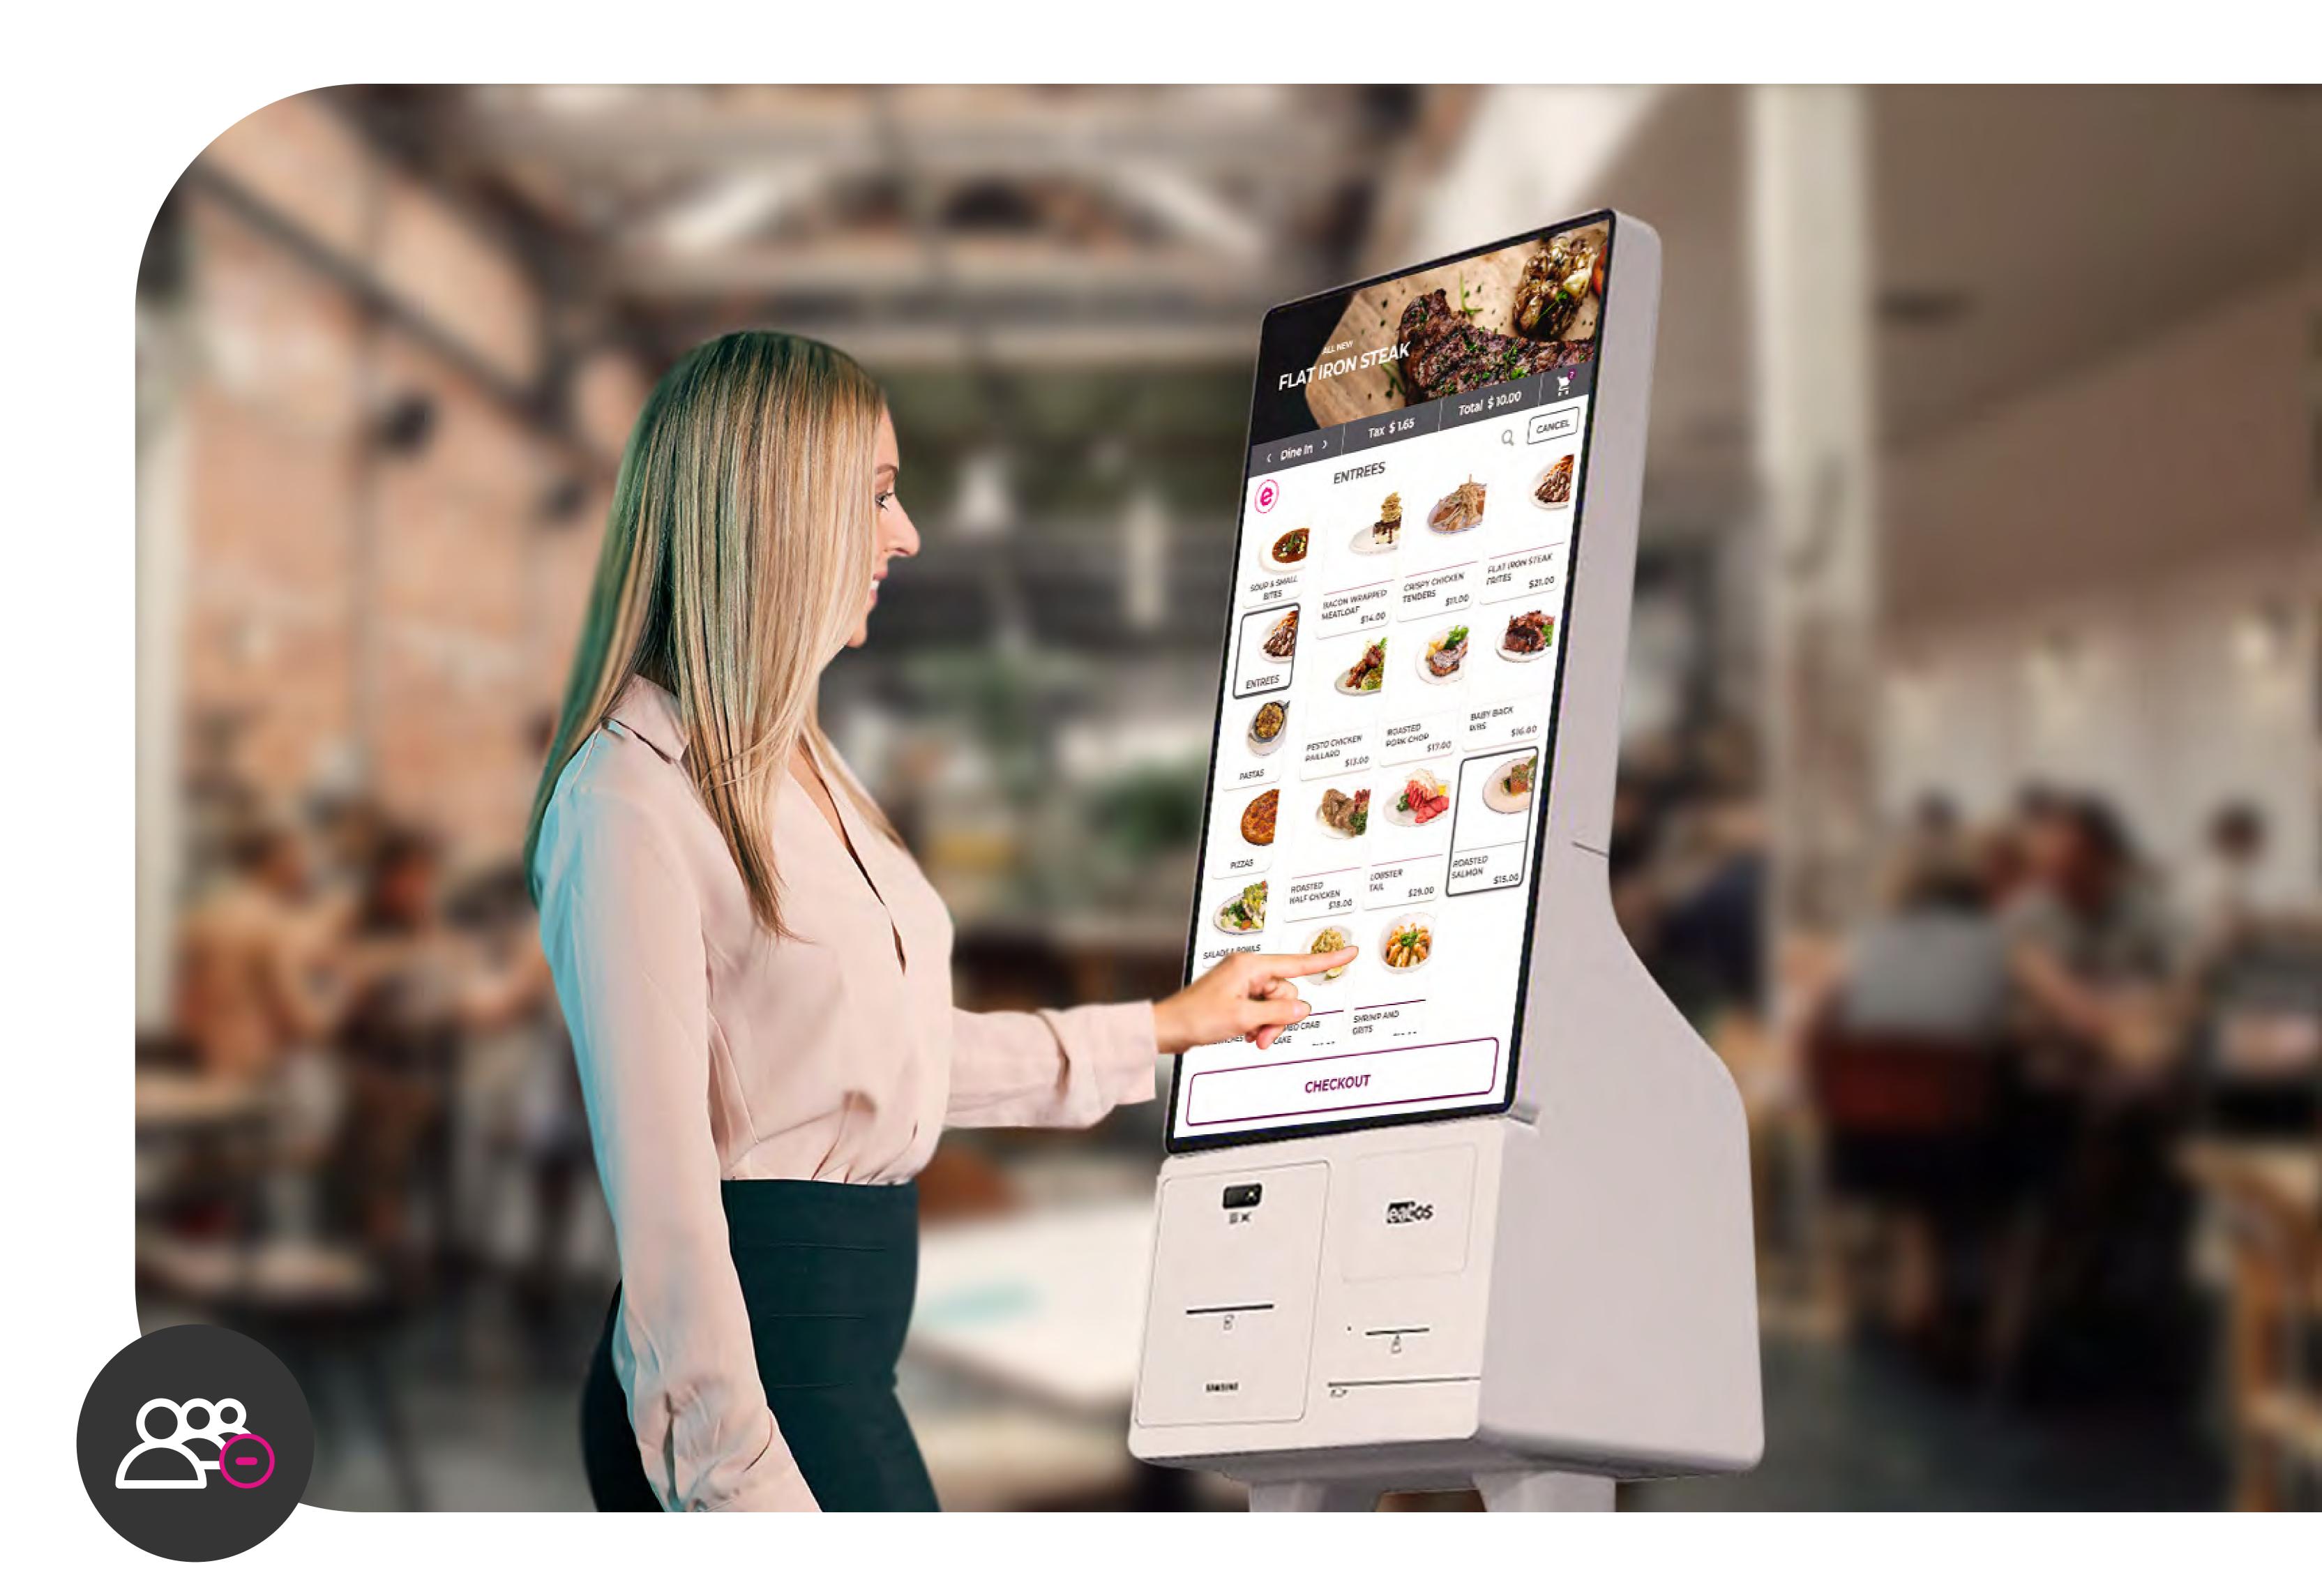

# SELF-SERVICE KIOSK

Self-service kiosk, an effective strategy to diminish labor expenses, expedite customer service, and bolster profitability. Our self-service kiosk solution is specifically designed for the restaurant industry

## INCREASE AVERAGE CHECK SIZE

Our user-friendly algorithm is designed to make dining decisions effortless. Utilizing historic data, it furnishes personalized menu suggestions that perfectly align with customer preferences. A few clicks and you'll have a customized selection tailored to your exact cravings.

### REDUCE WAIT TIMES

Minimizing wait times and queues allows clients to experience swift service and increased profitability. This, in turn, boosts employee efficiency, allowing them to prioritize the crucial tasks of back-end operations and client satisfaction.

#### REDUCE COSTS

Streamline your operations and reduce overhead with a self-service ordering system. Our intuitive software simplifies the process for customers, enabling them to place their orders quickly and effortlessly.