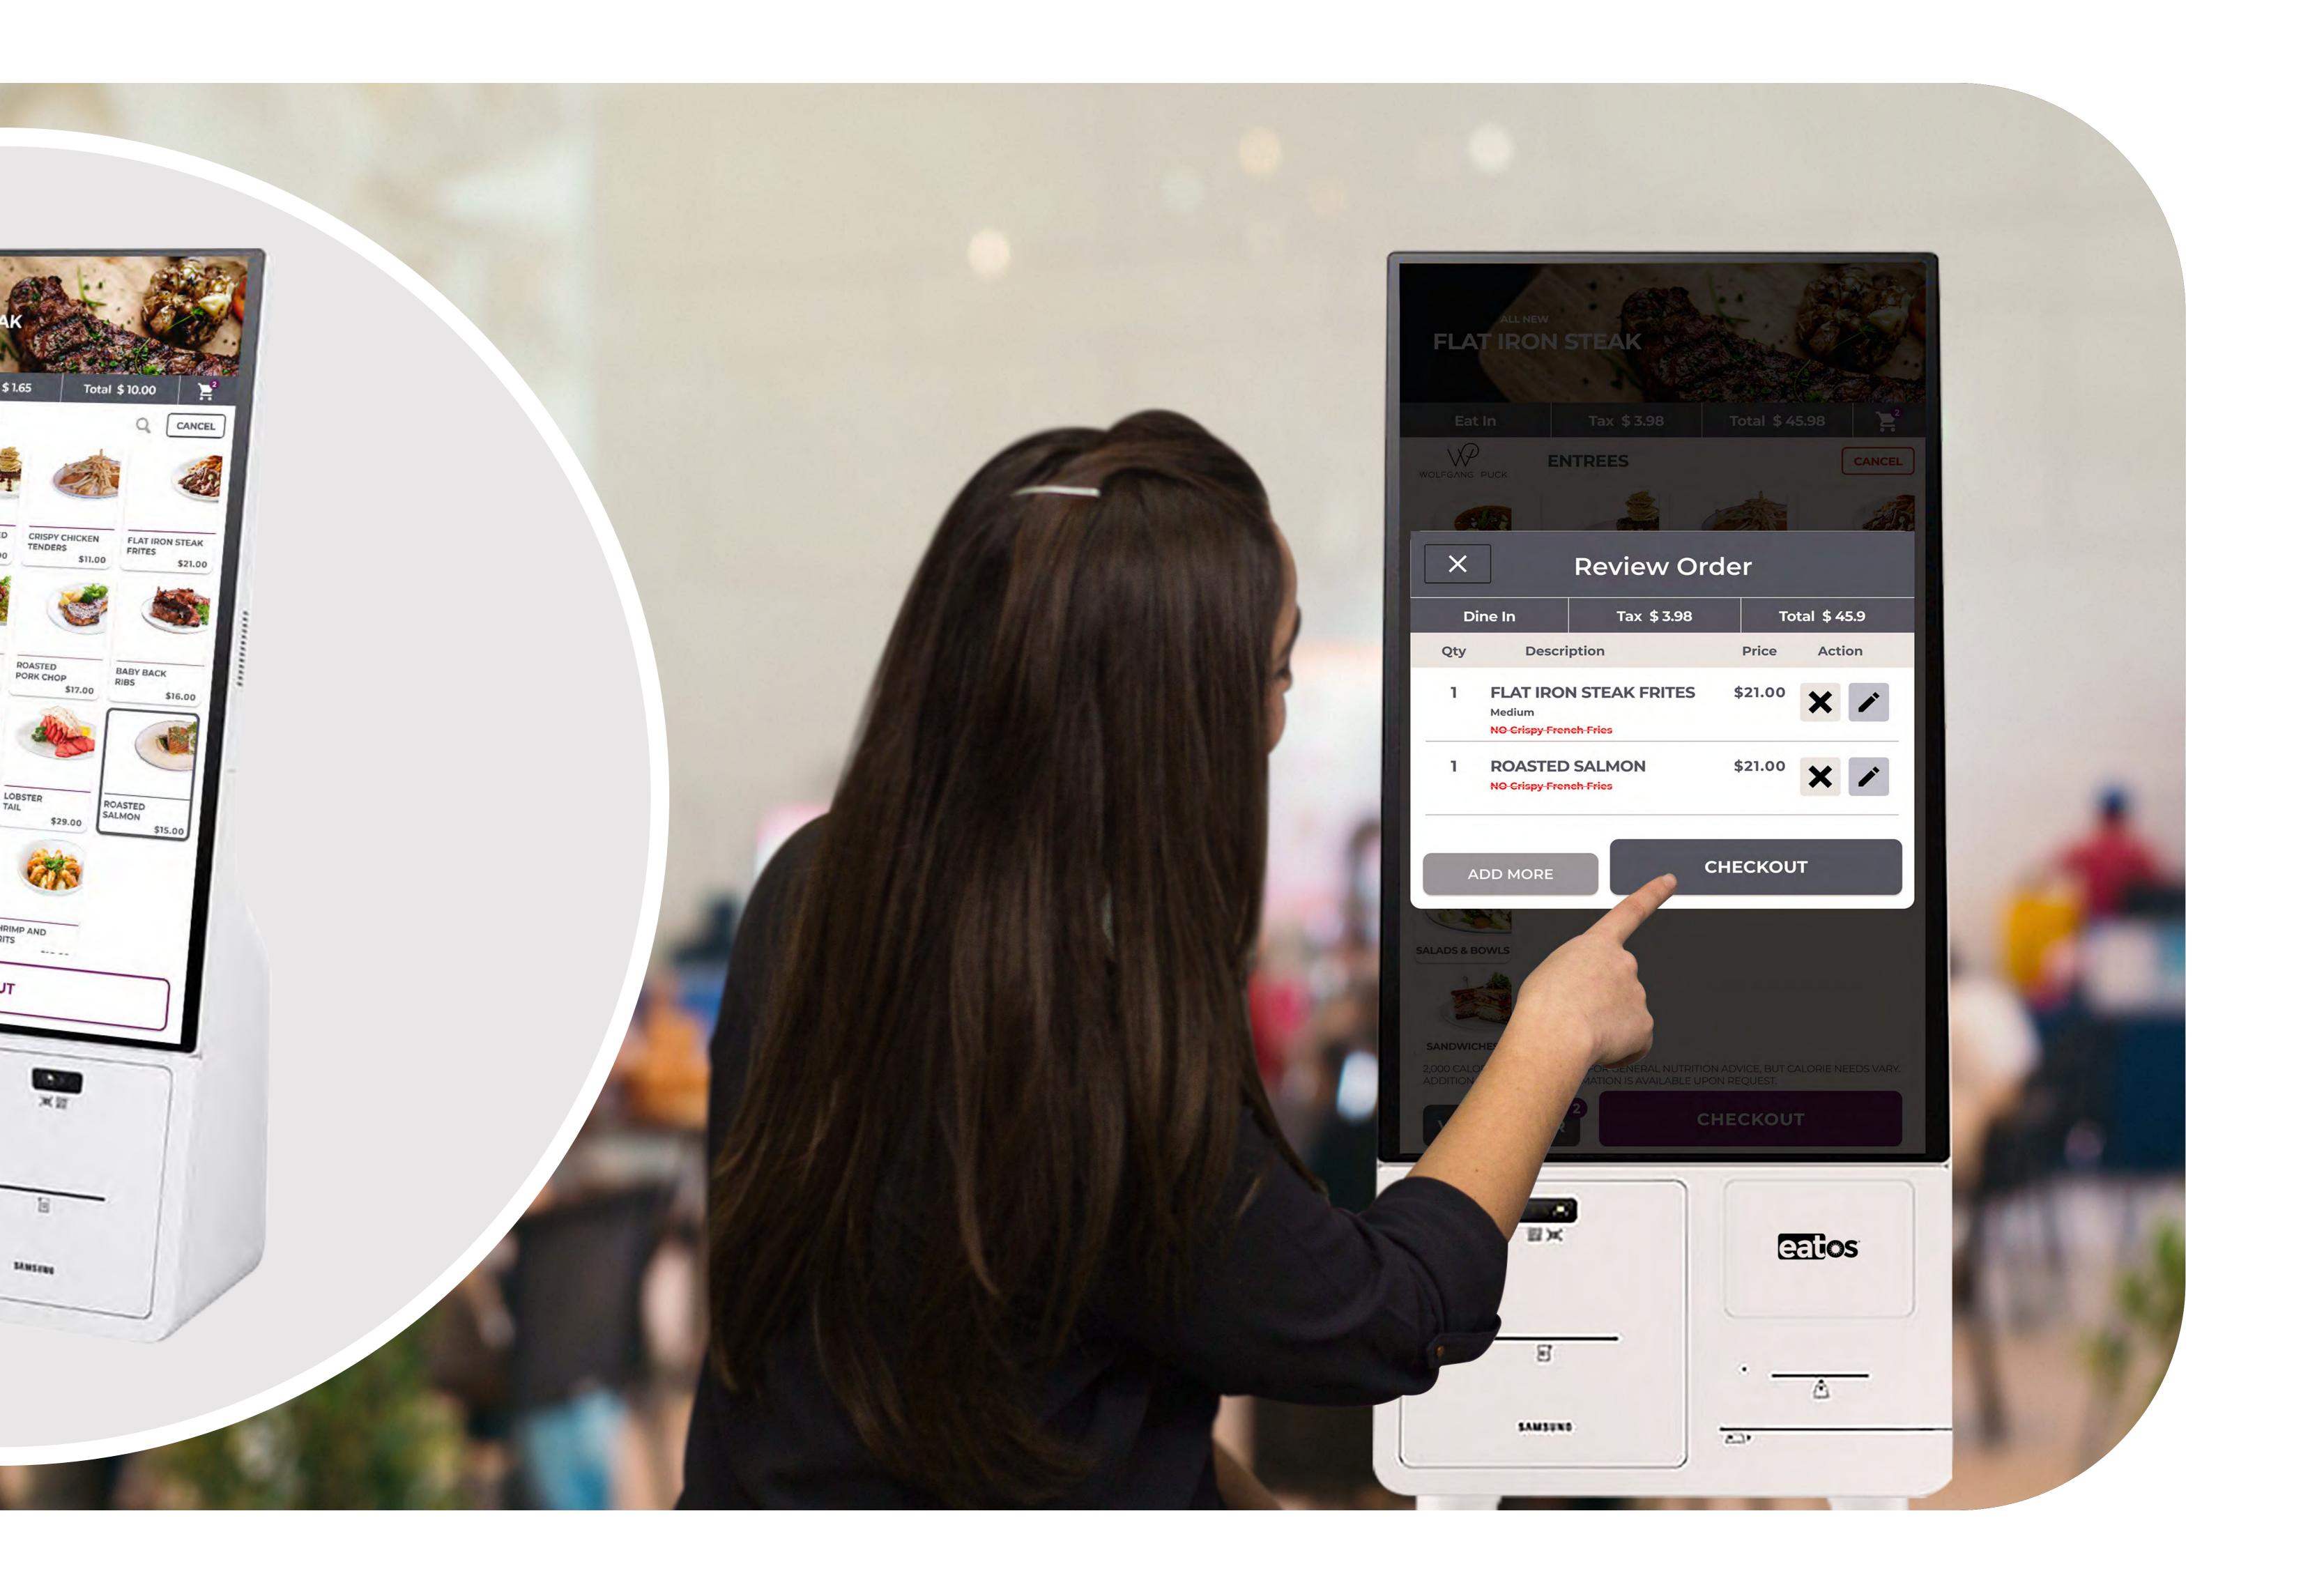

## INCREASE AVERAGE CHECK SIZE

Our user-friendly algorithm is designed to make dining decisions effortless. Utilizing historic data, it furnishes personalized menu suggestions that perfectly align with customer preferences. A few clicks and you'll have a customized selection tailored to your exact cravings.

### REDUCE WAIT TIMES

Minimizing wait times and queues allows clients to experience swift service and increased profitability. This, in turn, boosts employee efficiency, allowing them to prioritize the crucial tasks of back-end operations and client satisfaction.

#### REDUCE COSTS

Streamline your operations and reduce overhead with a self-service ordering system. Our intuitive software simplifies the process for customers, enabling them to place their orders quickly and effortlessly.