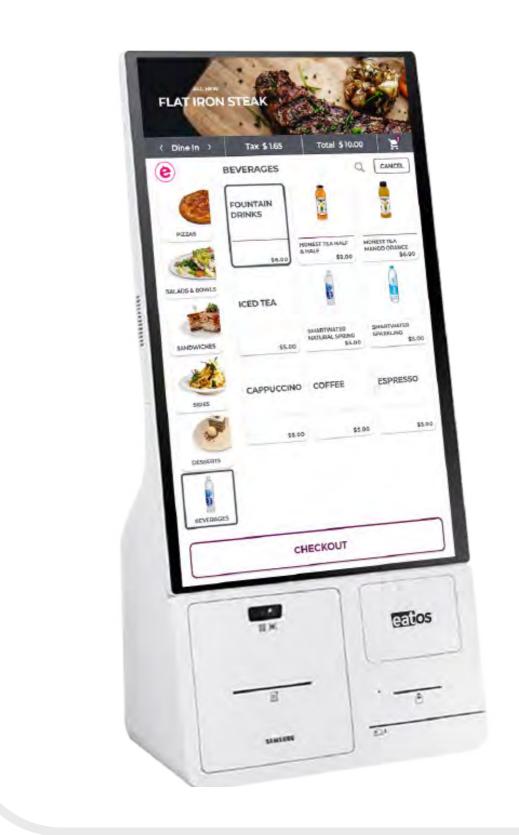

# SELF-SERVICE KIOSK

Self-service kiosk, an effective strategy to diminish labor expenses, expedite customer service, and bolster profitability. Our self-service kiosk solution is specifically designed for the restaurant industry

## INCREASE AVERAGE CHECK SIZE

Our user-friendly algorithm is designed to make dining decisions effortless. Utilizing historic data, it furnishes personalized menu suggestions that perfectly align with customer preferences. A few clicks and you'll have a customized selection tailored to your exact cravings.