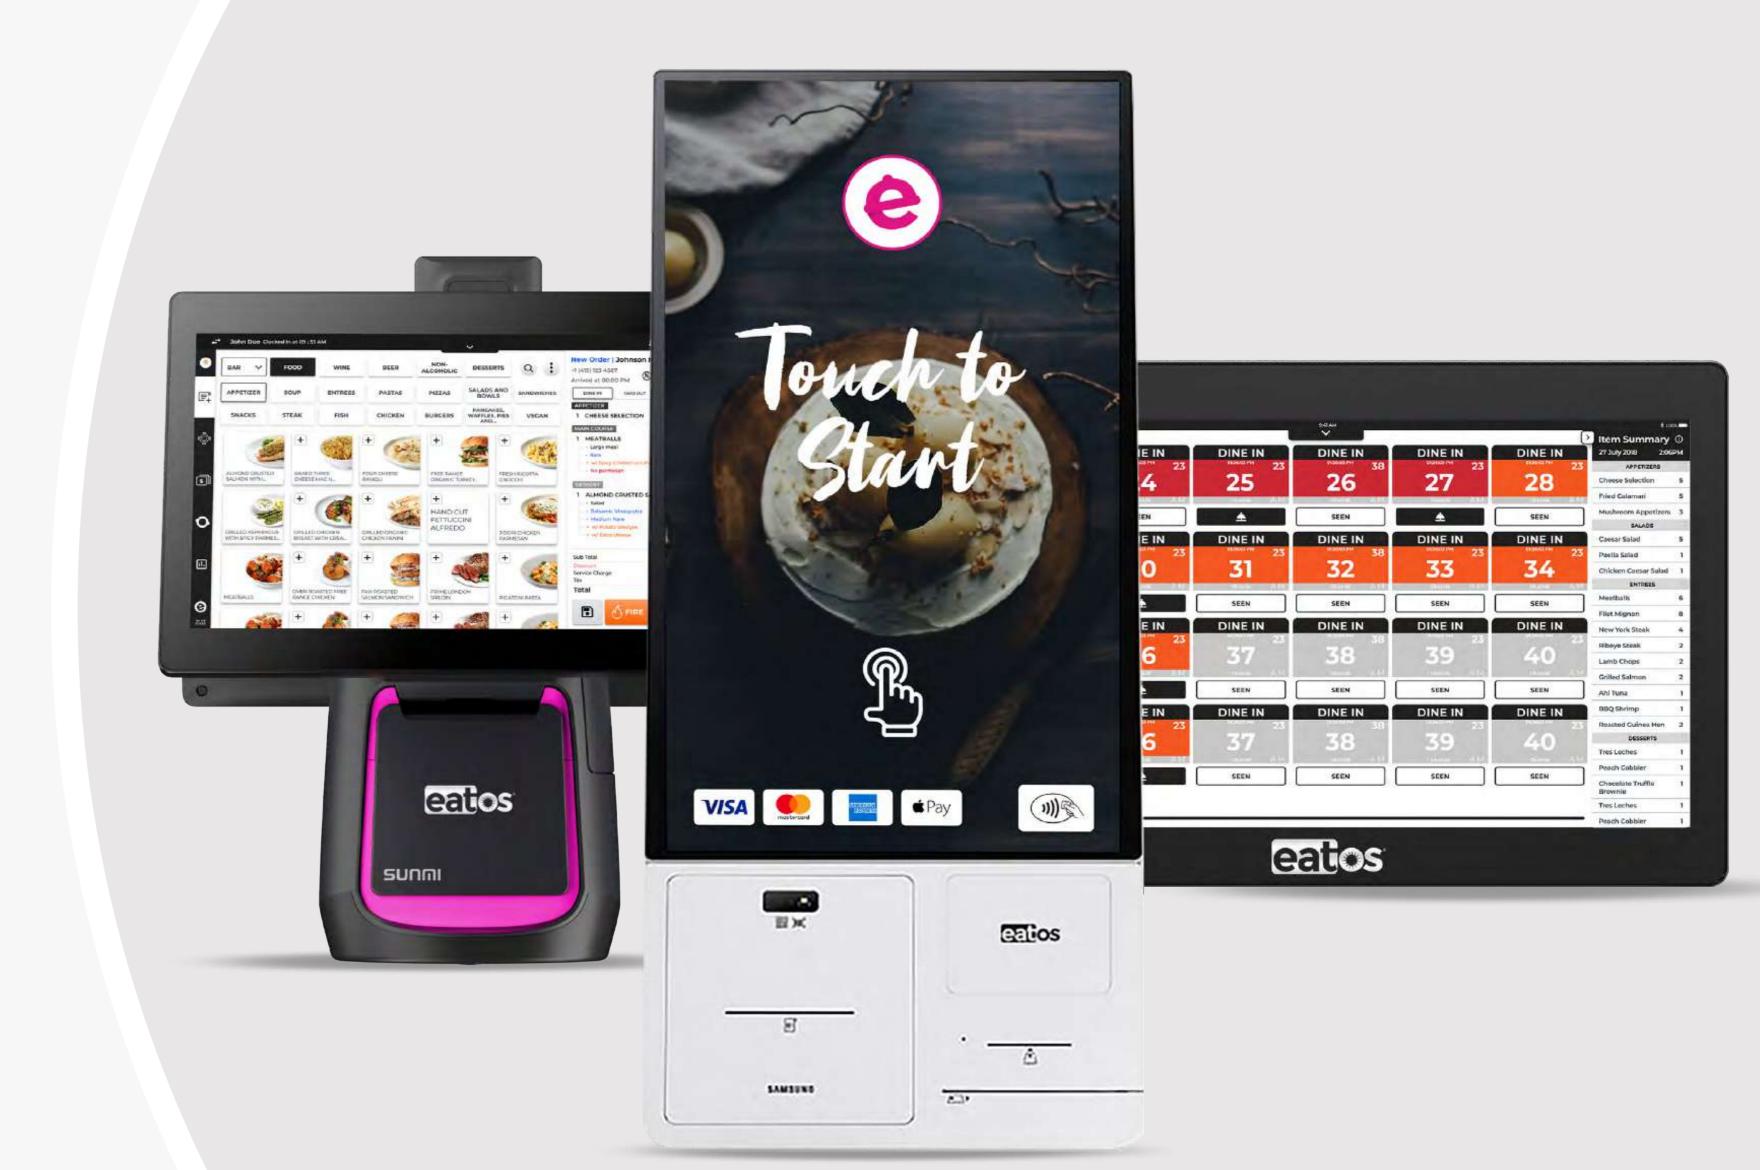

### DIRECT INTEGRATION

Seamlessly integrates with a range of Point of Sales and Kitchen Display Systems, delivering a fast and effortless self-ordering experience for customers.

eatOS' Al-enabled restaurant technology Cloud, built specifically for restaurants with the objective of simplifying restaurant management and augmenting the dining experience for both guests and operators, thereby simplifying repetitive tasks with insightful data.