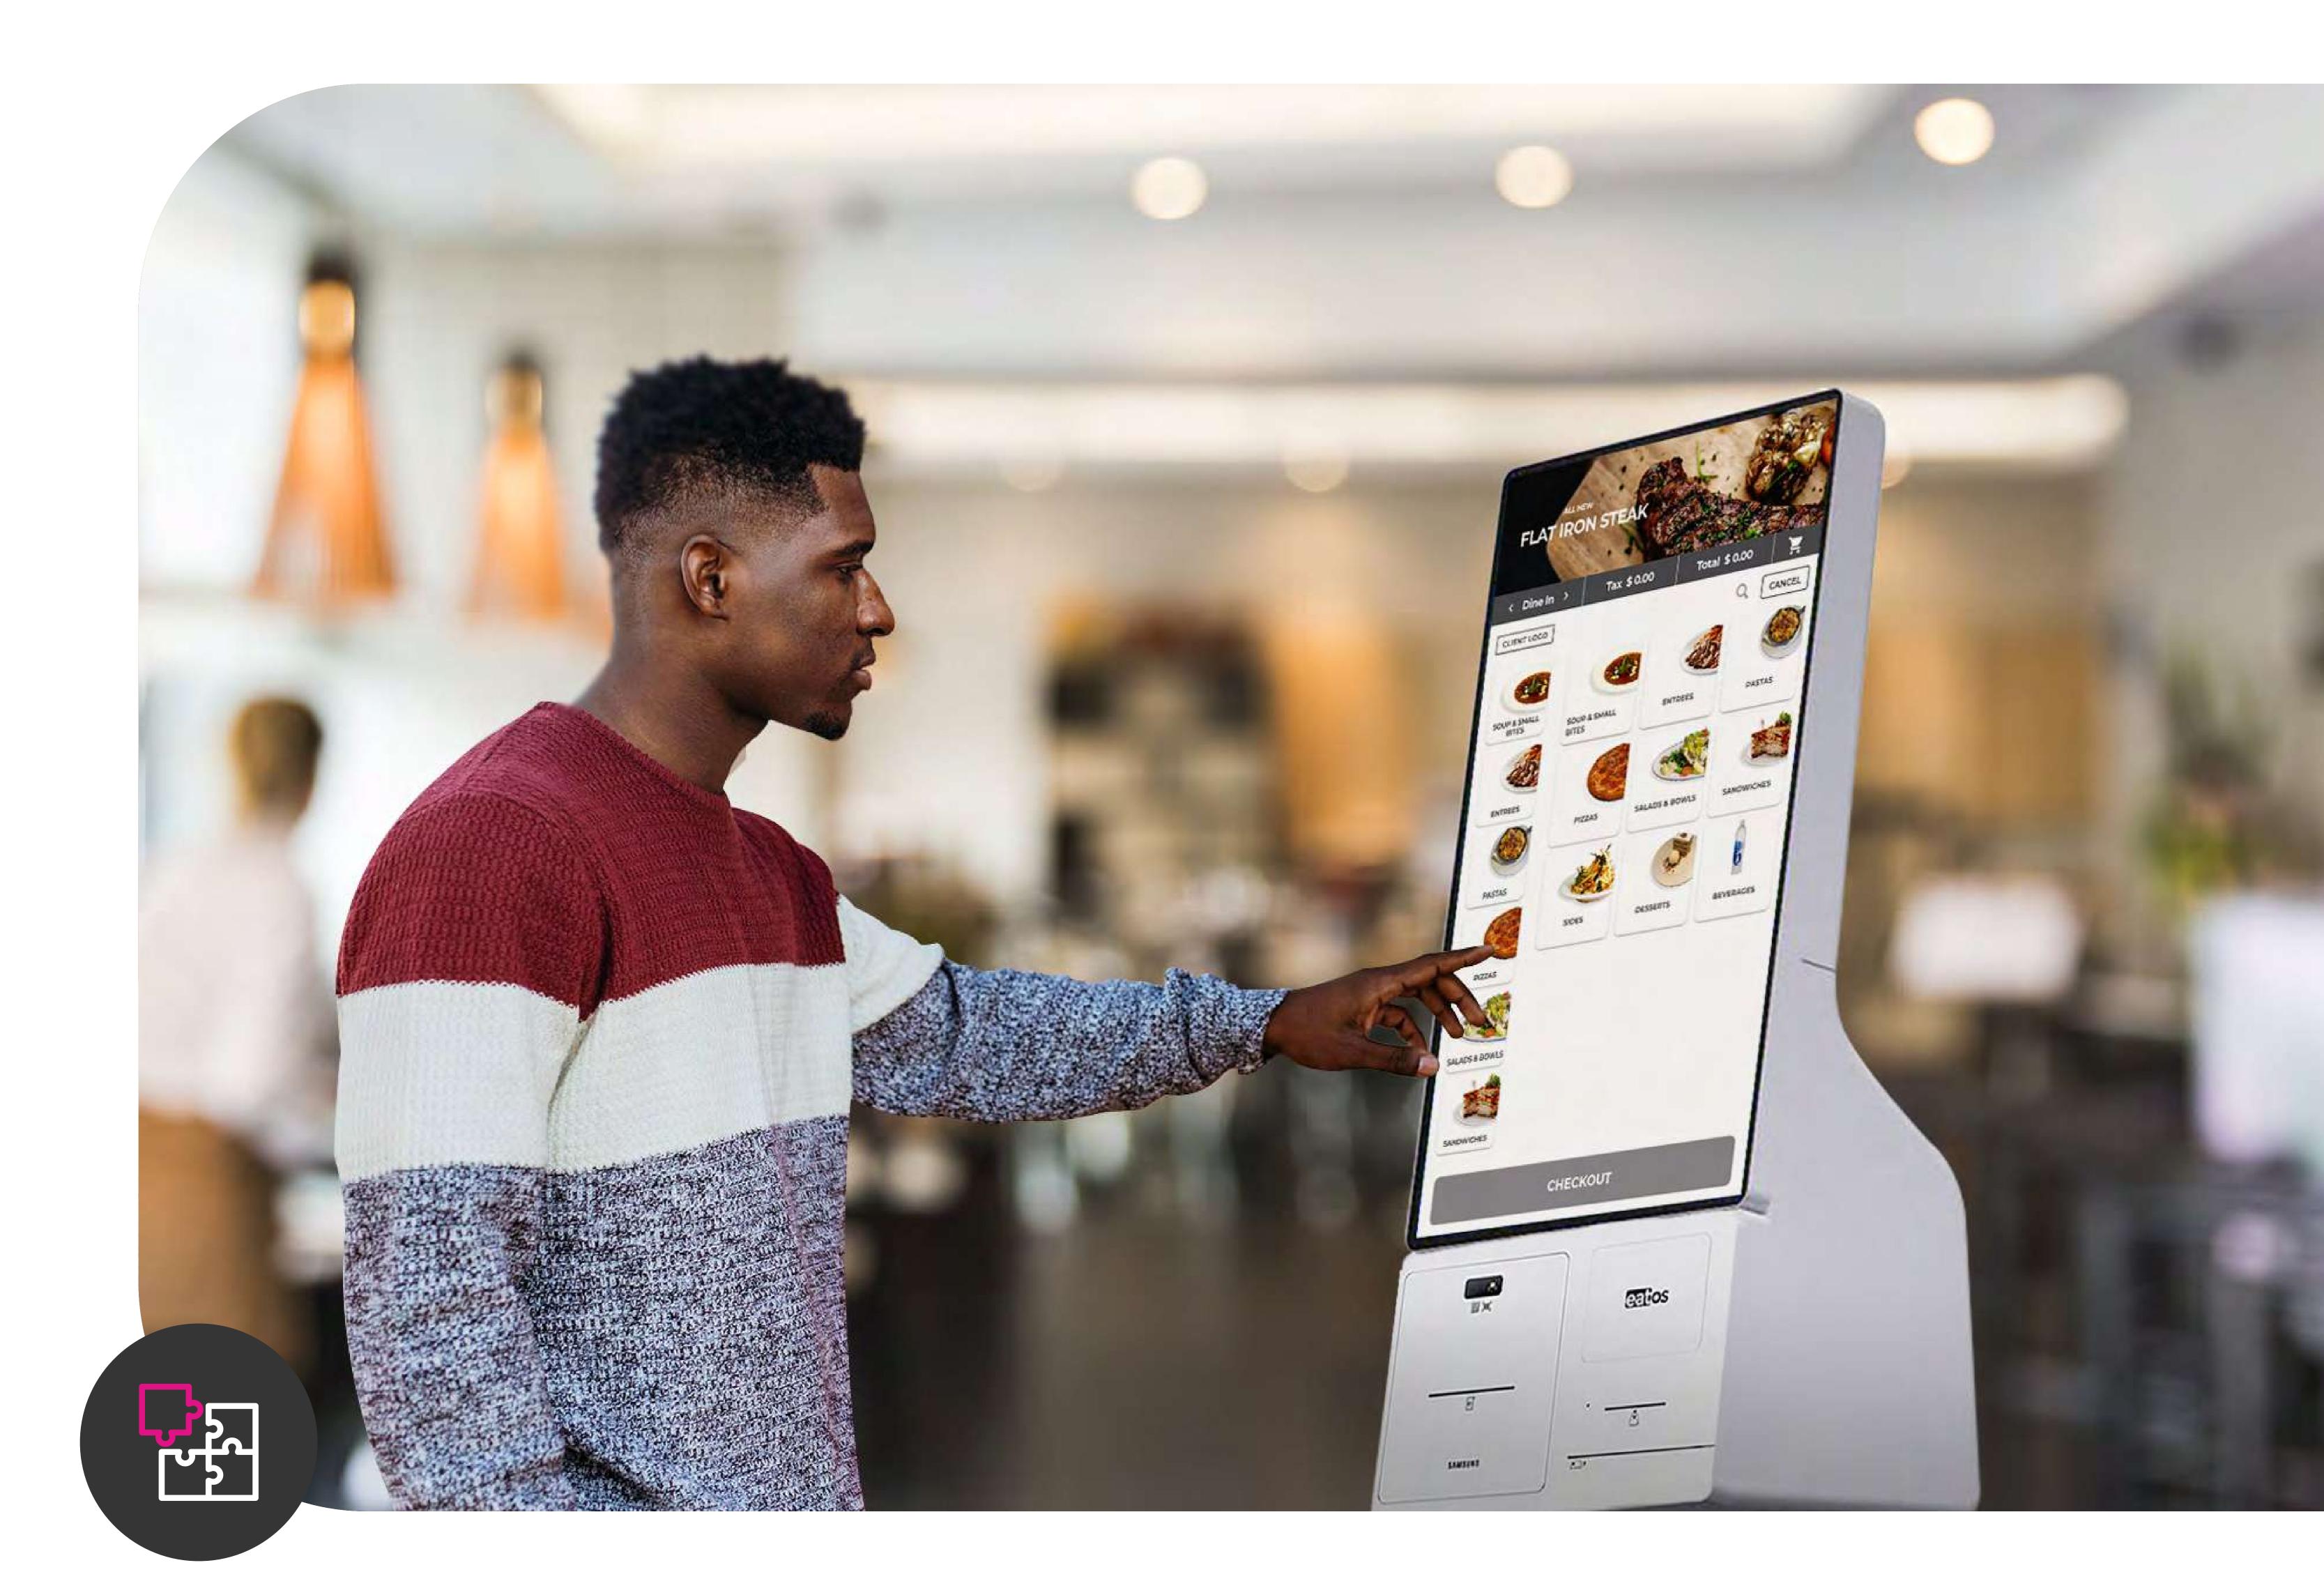

# SELF-SERVICE KIOSK

Self-service kiosk, an effective strategy to diminish labor expenses, expedite customer service, and bolster profitability. Our self-service kiosk solution is specifically designed for the restaurant industry

## INCREASE AVERAGE CHECK SIZE

Our user-friendly algorithm is designed to make dining decisions effortless. Utilizing historic data, it furnishes personalized menu suggestions that perfectly align with customer preferences. A few clicks and you'll have a customized selection tailored to your exact cravings.

### REDUCE WAIT TIMES

Minimizing wait times and queues allows clients to experience swift service and increased profitability. This, in turn, boosts employee efficiency, allowing them to prioritize the crucial tasks of back-end operations and client satisfaction.

#### REDUCE COSTS

Streamline your operations and reduce overhead with a self-service ordering system. Our intuitive software simplifies the process for customers, enabling them to place their orders quickly and effortlessly.