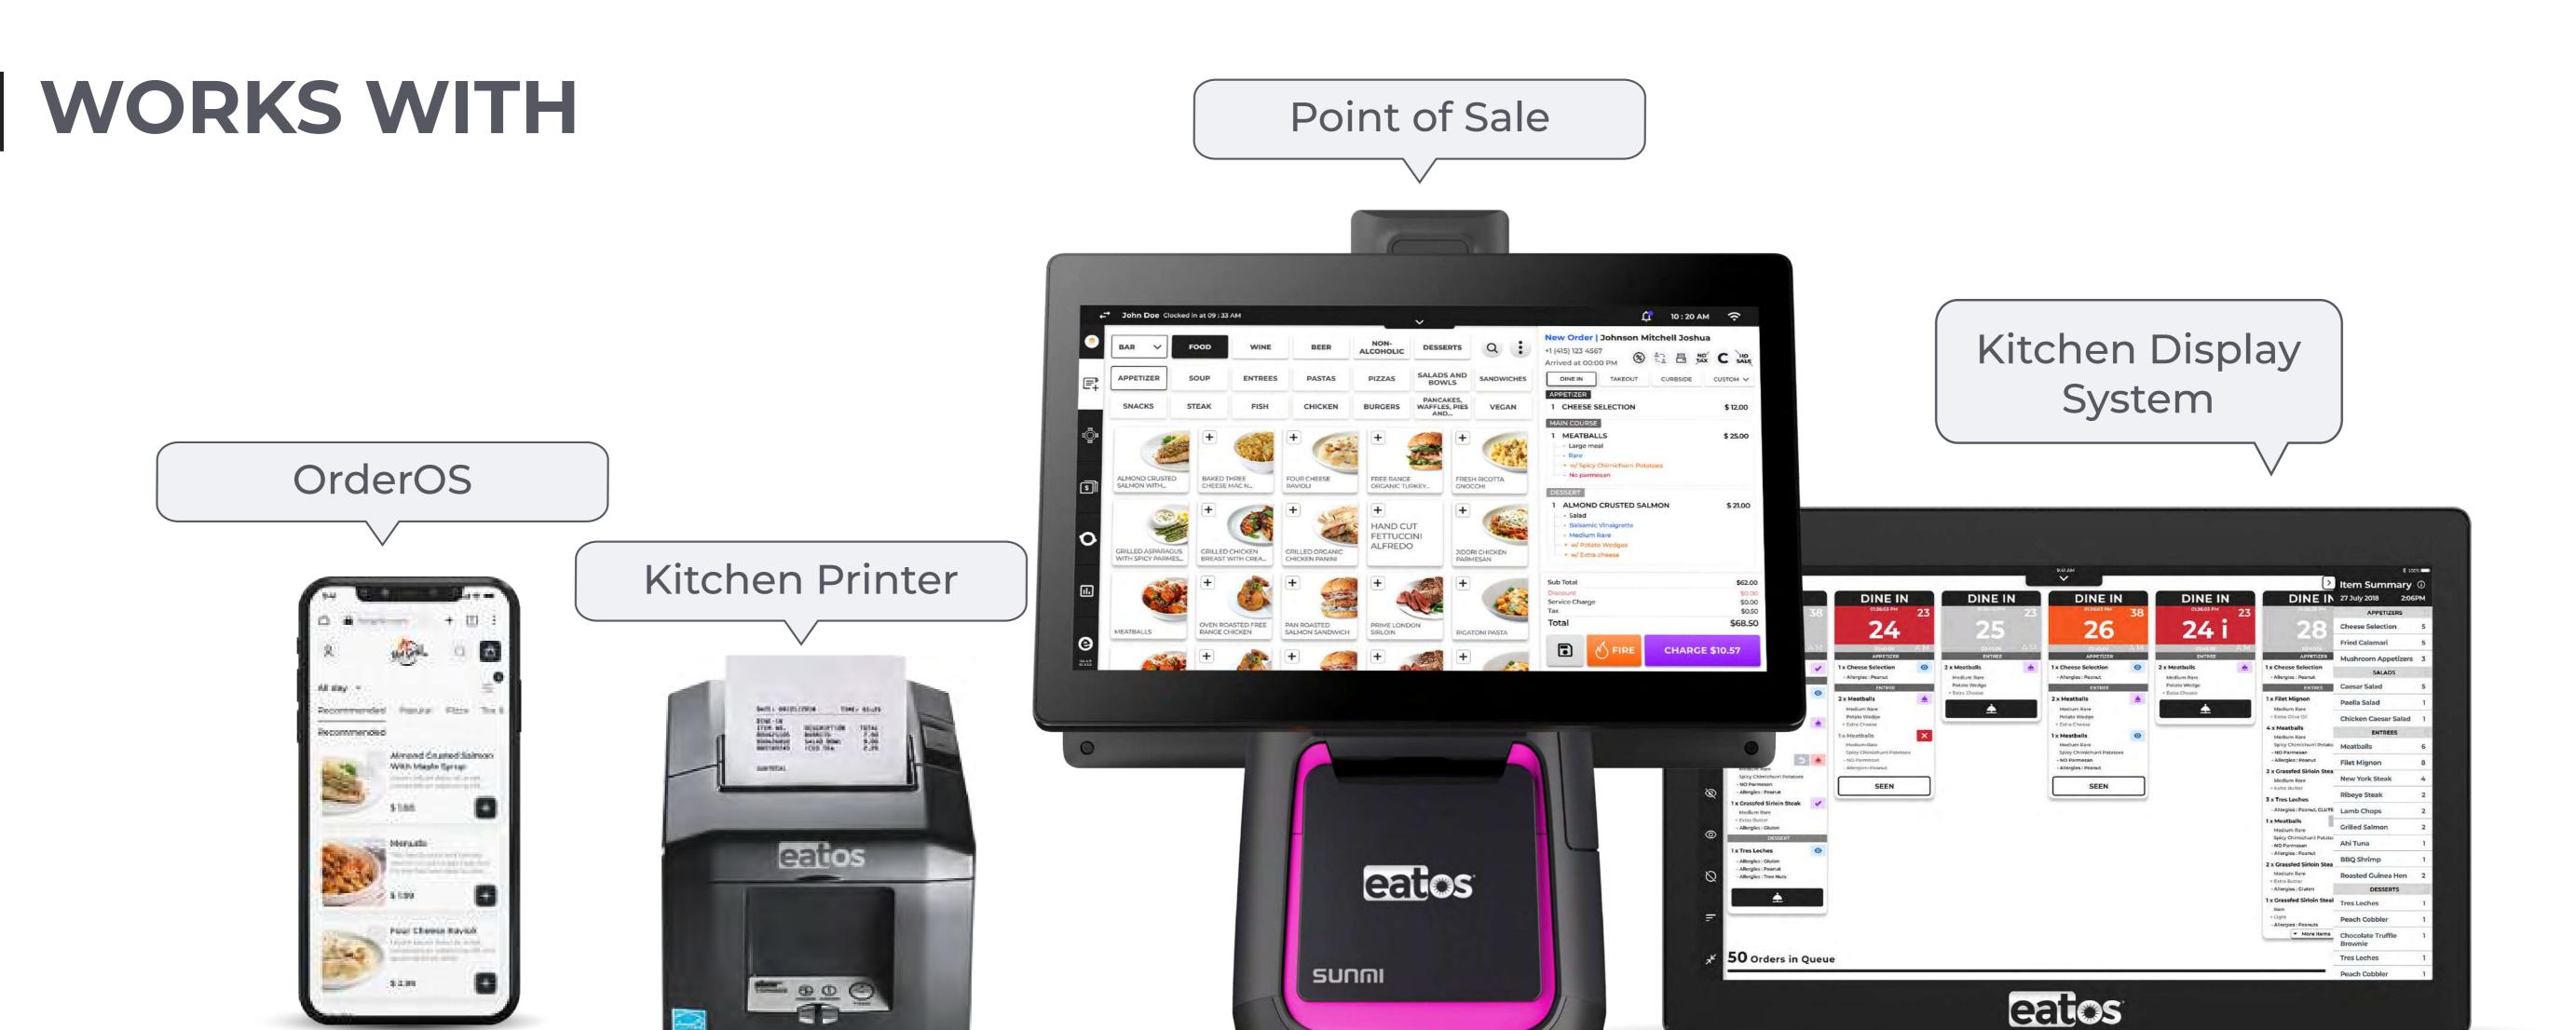

### DIRECT INTEGRATION

Seamlessly integrates with a range of Point of Sales and Kitchen Display Systems, delivering a fast and effortless self-ordering experience for customers.

eatOS' Al-enabled restaurant technology Cloud, built specifically for restaurants with the objective of simplifying restaurant management and augmenting the dining experience for both guests and operators, thereby simplifying repetitive tasks with insightful data.