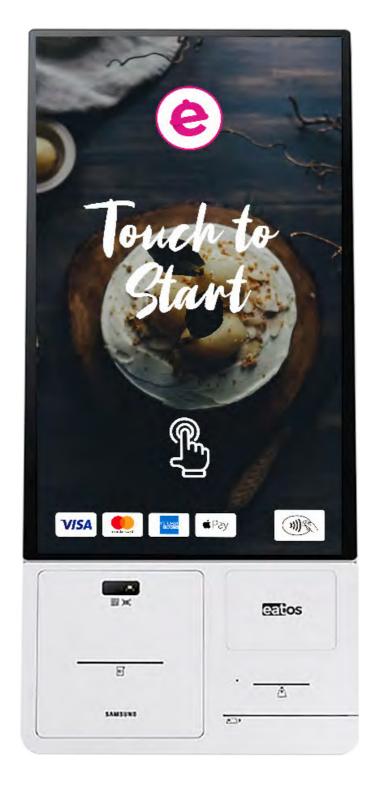

# SELF-SERVICE KIOSK

Self-service kiosk, an effective strategy to diminish labor expenses, expedite customer service, and bolster profitability. Our self-service kiosk solution is specifically designed for the restaurant industry

## INCREASE AVERAGE CHECK SIZE

Our user-friendly algorithm is designed to make dining decisions effortless. Utilizing historic data, it furnishes personalized menu suggestions that perfectly align with customer preferences. A few clicks and you'll have a customized selection tailored to your exact cravings.

### REDUCE WAIT TIMES

Minimizing wait times and queues allows clients to experience swift service and increased profitability. This, in turn, boosts employee efficiency, allowing them to prioritize the crucial tasks of back-end operations and client satisfaction.

#### REDUCE COSTS

Streamline your operations and reduce overhead with a self-service ordering system. Our intuitive software simplifies the process for customers, enabling them to place their orders quickly and effortlessly.

### DIRECT INTEGRATION

Seamlessly integrates with a range of Point of Sales and Kitchen Display Systems, delivering a fast and effortless self-ordering experience for customers.

eatOS' Al-enabled restaurant technology Cloud, built specifically for restaurants with the objective of simplifying restaurant management and augmenting the dining experience for both guests and operators, thereby simplifying repetitive tasks with insightful data.