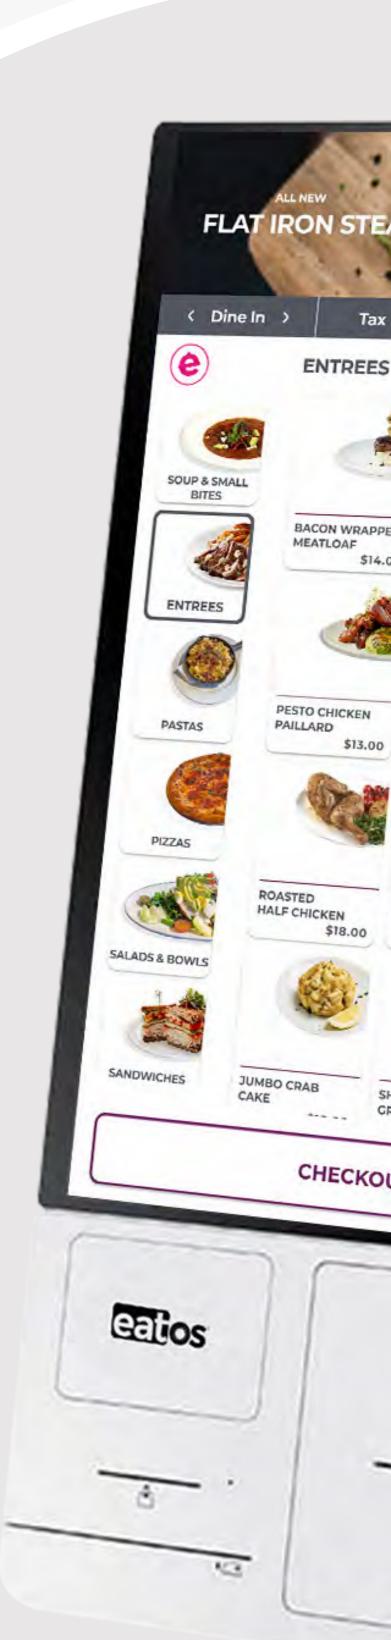

## INCREASE AVERAGE CHECK SIZE

Our user-friendly algorithm is designed to make dining decisions effortless. Utilizing historic data, it furnishes personalized menu suggestions that perfectly align with customer preferences. A few clicks and you'll have a customized selection tailored to your exact cravings.

### DIRECT INTEGRATION

Seamlessly integrates with a range of Point of Sales and Kitchen Display Systems, delivering a fast and effortless self-ordering experience for customers.

eatOS' Al-enabled restaurant technology Cloud, built specifically for restaurants with the objective of simplifying restaurant management and augmenting the dining experience for both guests and operators, thereby simplifying repetitive tasks with insightful data.