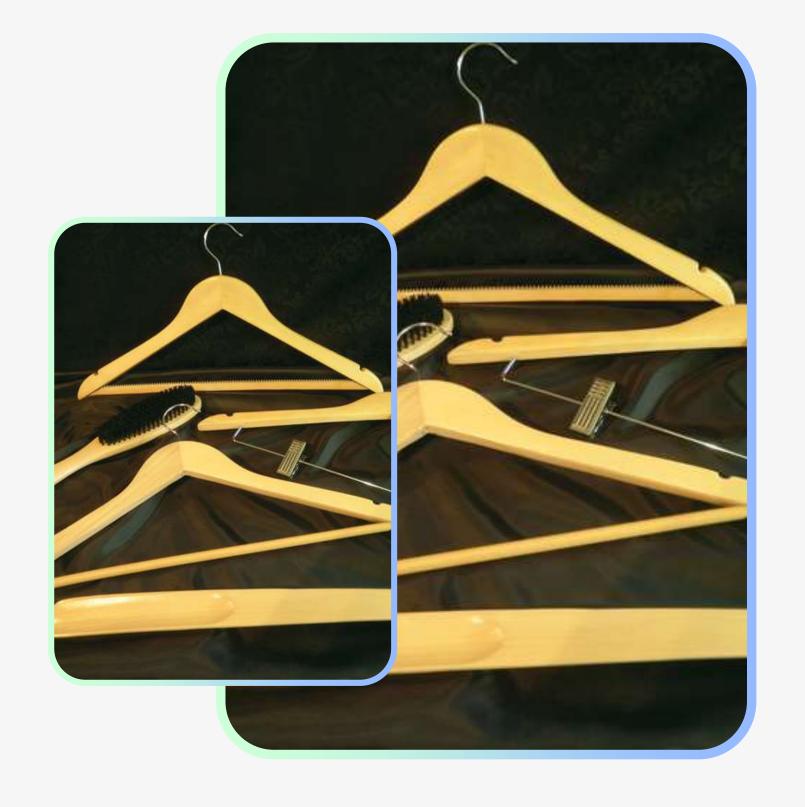

## WOODEN HANGER SUPPLIERS

Wooden Hanger for Hotel, Fashion Outlets Vast
Range of Hangers Including Male Hanger, Female
Hanger, Coat Hanger, Satin Hanger
Color Options – Natural Wood & Dark
Typical Hook and Anti Theft Hangers
Wooden Hanger for Hotel, Fashion Outlets Vast Range of
Hangers Including Male Hanger, Female Hanger, Coat
Hanger, Satin Hanger Color Options – Natural Wood & Dark
Typical Hook and Anti Theft Hangers