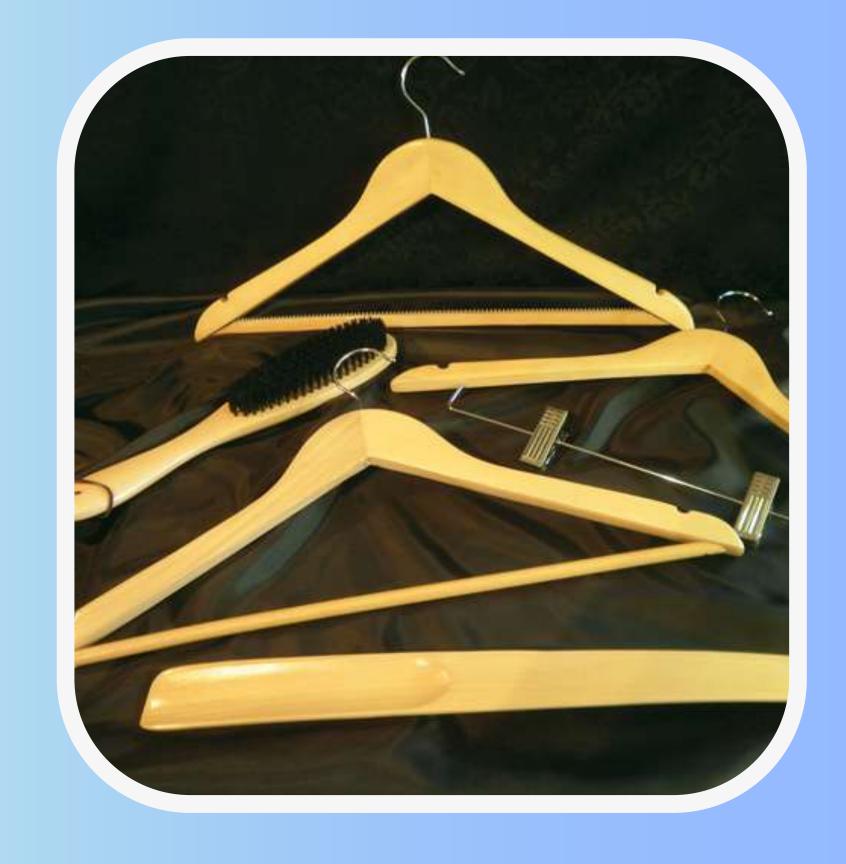

## WOODEN HANGER SUPPLIERS

Wooden Hanger for Hotel, Fashion Outlets Vast
Range of Hangers Including Male Hanger, Female
Hanger, Coat Hanger, Satin Hanger
Color Options – Natural Wood & Dark
Typical Hook and Anti Theft Hangers
Wooden Hanger for Hotel, Fashion Outlets Vast Range of
Hangers Including Male Hanger, Female Hanger, Coat
Hanger, Satin Hanger Color Options – Natural Wood & Dark
Typical Hook and Anti Theft Hangers