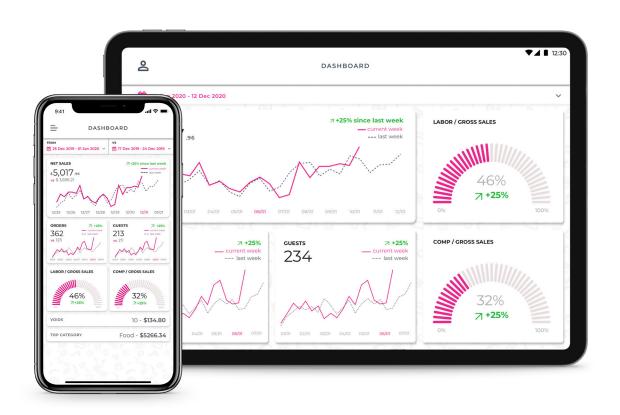

### REPORTING AND ANALYTICS

Powerful analytics engine helps make informed decisions with real-time insights. Build customized reports across all data points, automate reporting into multiple platforms including API calls to third party software, email, SMS, and in-app notifications.

# **CLOUD REPORTS**

Access data from the Point-of-Sale, dashboard or the analytics app on any device in real-time. Free up time for management and increase efficiency and profitability.

### **MULTI-LOCATION REPORTING**

View detailed reports of each location separately or an overview of multiple locations. Filter the results and control who has access to the information.

### **PRACTICAL INSIGHTS**

Real-time insights with information on different data points enabling cost savings, increasing efficiency, improving business and customer experience.

### **REAL-TIME DATA**

Make decisions quickly using real-time insights and enable informed decisions based on actionable data.