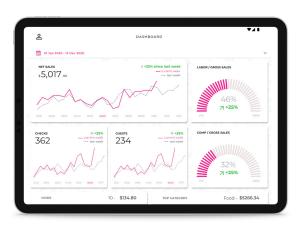

# **CLOUD REPORTS**

Access data from the Point-of-Sale, dashboard or the analytics app on any device in real-time. Free up time for management and increase efficiency and profitability.

### **PRACTICAL INSIGHTS**

Real-time insights with information on different data points enabling cost savings, increasing efficiency, improving business and customer experience.