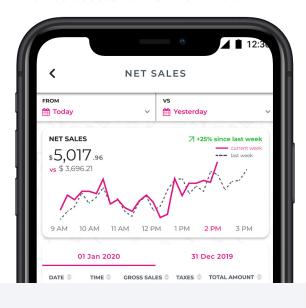

# **CLOUD REPORTS**

Access data from the Point-of-Sale, dashboard or the analytics app on any device in real-time. Free up time for management and increase efficiency and profitability.

### **REAL-TIME DATA**

Make decisions quickly using real-time insights and enable informed decisions based on actionable data.