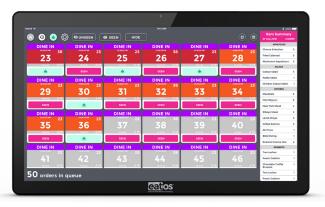

# KITCHEN DISPLAY SYSTEM

Modernize the kitchen, connect the KDS directly to point of sale, kiosk, or online ordering. View real-time analytics on preparation times, cancellations, wastage and more. Make better decisions, run the kitchen more efficiently and profitably.

#### PREP STATION ROUTING

Easily direct tickets to their appropriate stations, or revenue centers. Multiple kitchen displays can be synced and have real-time updates across different stations in the kitchen.