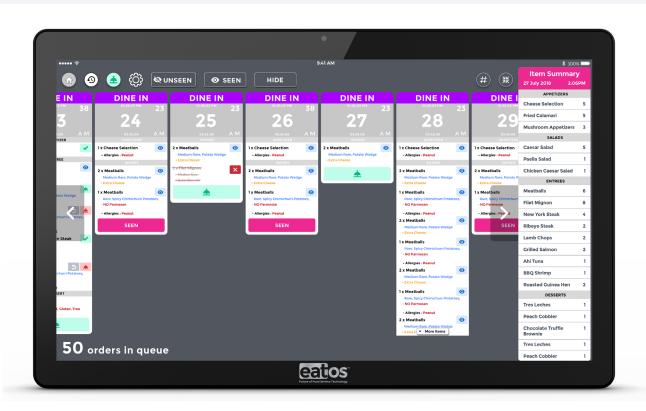

# KITCHEN DISPLAY SYSTEM

Modernize the kitchen, connect the KDS directly to point of sale, kiosk, or online ordering. View real-time analytics on preparation times, cancellations, wastage and more. Make better decisions, run the kitchen more efficiently and profitably.

#### PREP STATION ROUTING

Easily direct tickets to their appropriate stations, or revenue centers. Multiple kitchen displays can be synced and have real-time updates across different stations in the kitchen.

#### KITCHEN GRADE HARDWARE

Enabled and tested on heat-grade hardware built specifically for hot and greasy kitchens.

Improve back of the house efficiency, reduce communication gaps and increase profitability by utilizing real-time insights and analytics.

#### **ANALYTICS AND REPORTING**

Cloud-based analytics to view sales, refunds, voids, food costs and more in real time. Make more informed decisions to help run kitchens more efficiently and profitably.