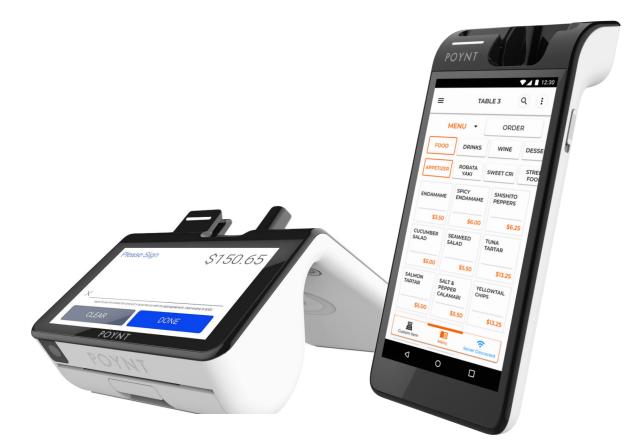

# **POINT OF PURCHASE**

The all-in-one handheld point of sale for restaurants of all sizes. All the features of a full size POS, including order taking and contactless payments, small enough to fit in the palm of your hand.

Wifi and 4G Connected

**Real-Time** MenuSync™

Contactless Payments

Table Management

Fire to Kitchen

All-in-one Handheld

eatOS.com

Google Play

# FREEDOM OF PAYMENT OPTIONS

Makes the guests experience powerful by enabling custom choices and ability to pick ingredients, sides and more right from the handheld. Powerful enough to accept payment through tap, swipe or dip and send or print digital and paper receipts.

# **D TABLE MANAGEMENT**

Take orders on the handheld at the table. Help get guests' orders guickly and improve their experience. Reduce table turn times, increase efficiency and profitability.