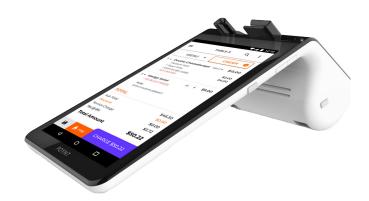

# **D TABLE MANAGEMENT**

Take orders on the handheld at the table. Help get guests' orders guickly and improve their experience. Reduce table turn times, increase efficiency and profitability.

The eatOS all-in-one POP™ is more powerful than a traditional point-of-sale device with the versatility of a smartphone. Everything you need for a handheld POS, and more.

gusto

SAMSUNG

REPORTING AND ANALYTICS