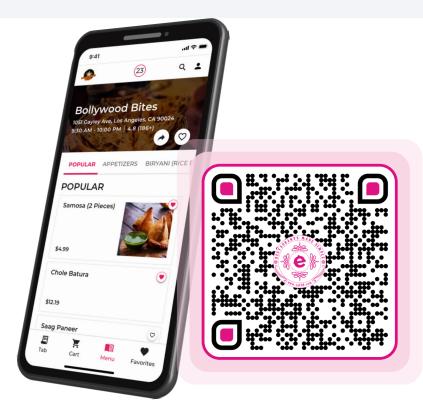

# TABLE-SIDE ORDER AND PAY

Enable guests to order and pay directly from their smartphones, without having to download any apps. Create custom QR codes and link to a single table or an entire location. Future of ordering is here.

# **REAL MENU, NO UGLY PDF'S**

Enable guests on their smartphones to add items quickly and easily for ordering with the server or directly. Thereby increasing table turn, tips and profitability.

MarketMan

Enable contactless smartphone order and pay, create a modern experience for guests. Increase customer satisfaction and loyalty.