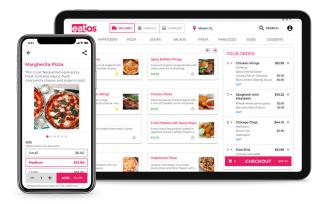

# **MERCHANT PLATFORM**

Table-side and online ordering lets guests send orders directly to the point of sale or a standalone tablet. Enabling real-time order status, get notifications for exceptions and delivery updates.

### **REAL-TIME MENUSYNC<sup>™</sup>**

MenuSync<sup>™</sup> automatically updates menus across all touch-points including point of sale, website, ordering app and more so that guests have a unified and customizable experience.