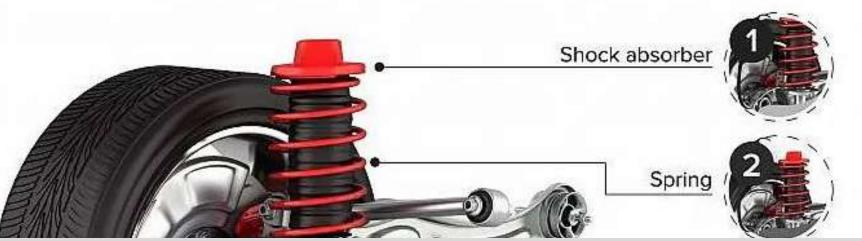

## CAR SUSPENSION REPAIR ABU DHABI

The key to a pleasurable and secure driving condition lies an effective suspension as it defines stability, control and comfort during road travel. Such warning signs should be recognized before they permanently disable the suspension system, causing serious problems for any vehicle. As one of the leading service providers for car suspension repair in Abu Dhabi, we at Magic Touch are there for you. It is very important to know when it is time to resort to the services of experts in suspension repairing. Outstanding signs that show suspension issues include uneven tyre wear, an overactive bounce rate or observed decrease in ride displacement which needs fastening and redevelopment.