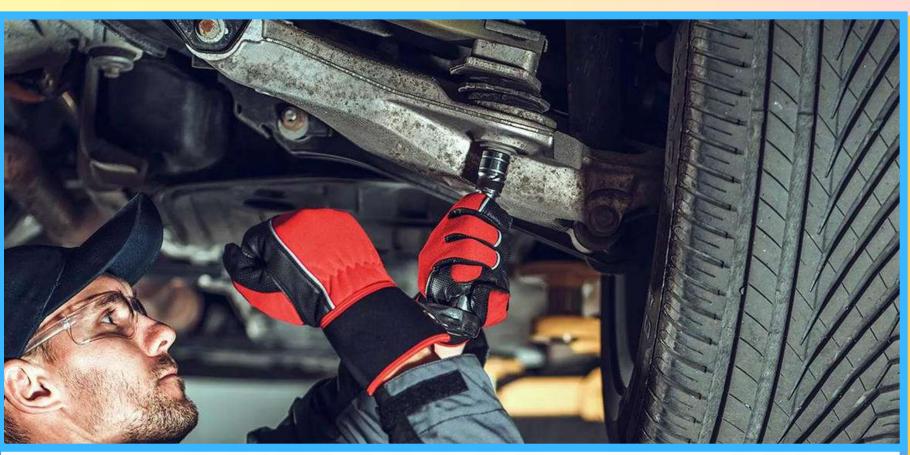

## CAR SUSPENSION REPAIR ABU DHABI

The key to a pleasurable and secure driving condition lies an effective suspension as it defines stability, control and comfort during road travel. Such warning signs should be recognized before they permanently disable the suspension system, causing serious problems for any vehicle. As one of the leading service providers for car suspension repair in Abu Dhabi, we at Magic Touch are there for you. It is very important to know when it is time to resort to the services of experts in suspension repairing. Outstanding signs that show suspension issues include uneven tyre wear, an overactive bounce rate or observed decrease in ride displacement which needs fastening and redevelopment.