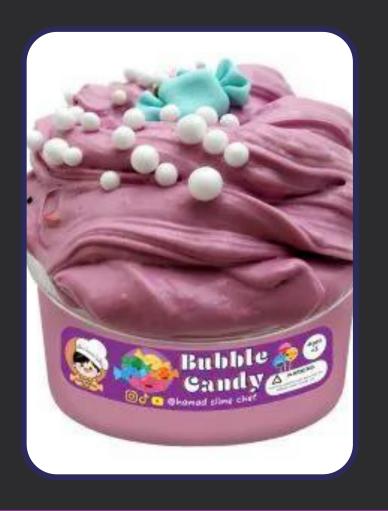

### KAWAII SLIME

Our kawaii slime shop collection features a delightful array of delightful designs that captures your heart. From lovable animal shapes to whimsical characters, we provide an extensive variety of kawaii slime products to match each preference. With special shapes, sizes, and patterns, there is something for everybody to indulge in. Enjoy as you squish and stretch our kawaii slime, providing a satisfying experience of all ages. Experience the soothing and calming effects of playing with kawaii slime, that relieves stress and relaxation.