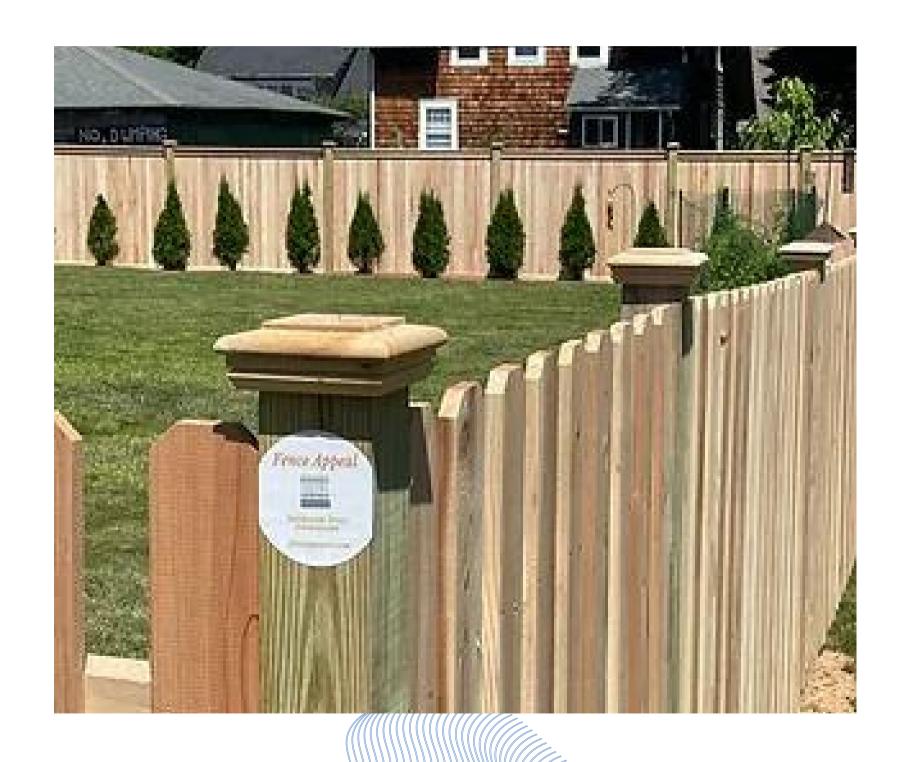

## WOOD FENCE

Choose a wood fence for its unrivaled quality and natural beauty. Our high-quality spruce stockade and cedar wood fences bring a timeless charm to your property, blending harmoniously with the environment. Experience the durability and longevity that wood offers, ensuring a fence that can withstand the elements while having a natural resistance to insects. With its classic appeal and versatile design, a wood fence adds a touch of elegance to any landscape. Discover the allure of a wood fence, where aesthetics meet durability, creating a truly captivating outdoor space. Elevate your property with our expert wood fence installations in Connecticut.

### ALUMINUM FENCE

When it comes to enhancing the security, aesthetics, and value of your property, Fence Appeal LLC stands out as the trusted name in the industry. As an experienced and reputable Aluminum Fence Installation Company, we take pride in offering top-notch services that cater to your specific needs. With a commitment to quality craftsmanship and customer satisfaction, we have earned a reputation as the go-to choice for homeowners and businesses alike.