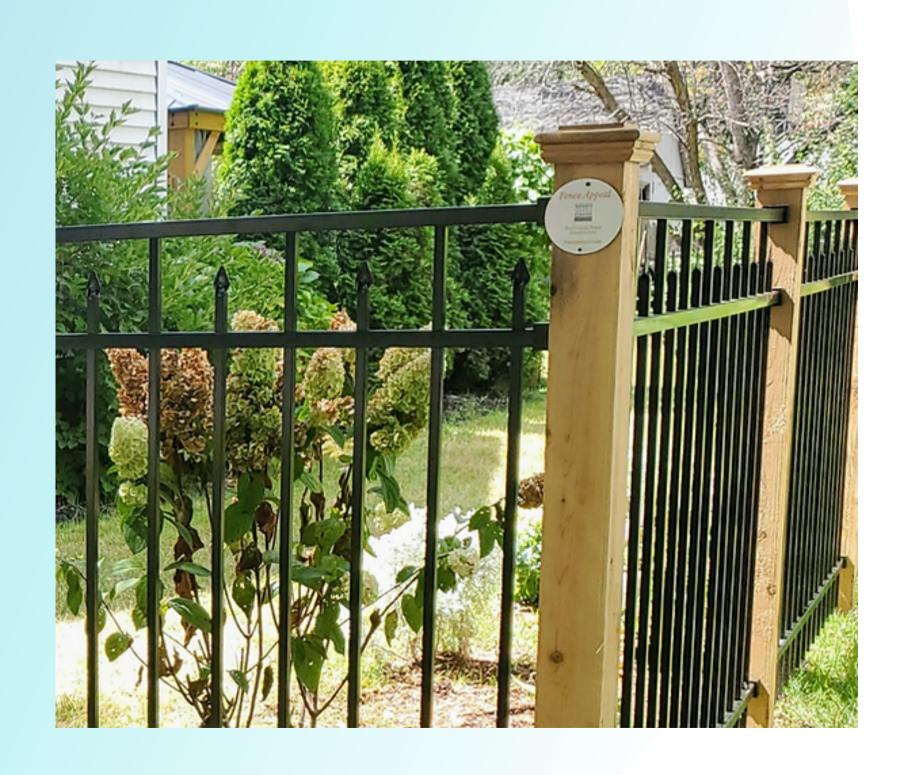

## WOOD FENCE

Choose a wood fence for its unrivaled quality and natural beauty. Our high-quality spruce stockade and cedar wood fences bring a timeless charm to your property, blending harmoniously with the environment. Experience the durability and longevity that wood offers, ensuring a fence that can withstand the elements while having a natural resistance to insects. With its classic appeal and versatile design, a wood fence adds a touch of elegance to any landscape. Discover the allure of a wood fence, where aesthetics meet durability, creating a truly captivating outdoor space. Elevate your property with our expert wood fence installations in Connecticut.

### ALUMINUM FENCE

When it comes to enhancing the security, aesthetics, and value of your property, Fence Appeal LLC stands out as the trusted name in the industry. As an experienced and reputable Aluminum Fence Installation Company, we take pride in offering top-notch services that cater to your specific needs. With a commitment to quality craftsmanship and customer satisfaction, we have earned a reputation as the go-to choice for homeowners and businesses alike.