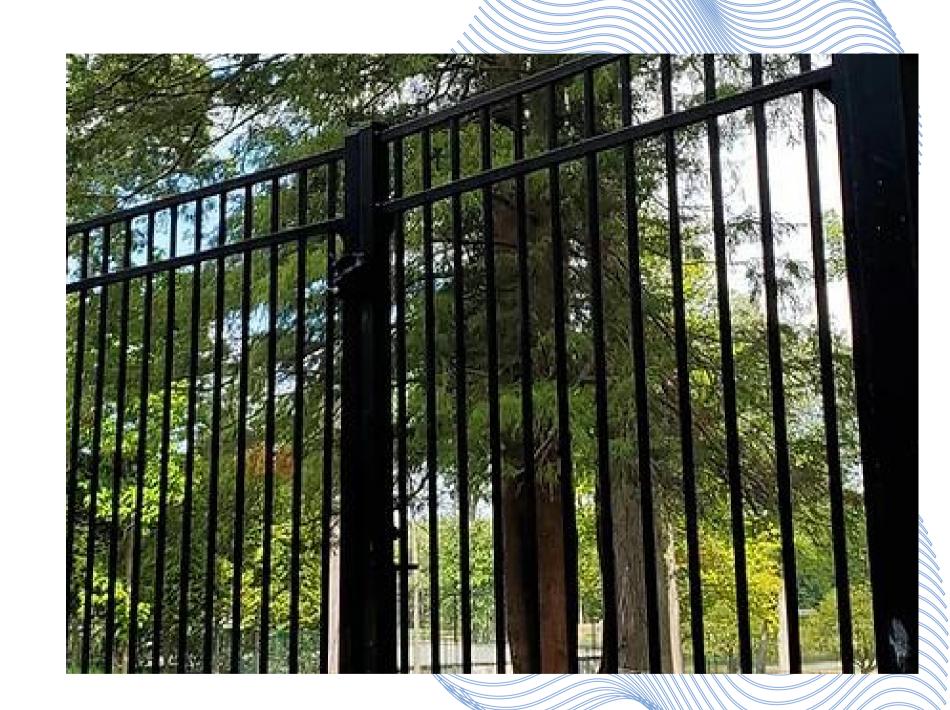

## WOOD FENCE

Choose a wood fence for its unrivaled quality and natural beauty. Our high-quality spruce stockade and cedar wood fences bring a timeless charm to your property, blending harmoniously with the environment. Experience the durability and longevity that wood offers, ensuring a fence that can withstand the elements while having a natural resistance to insects. With its classic appeal and versatile design, a wood fence adds a touch of elegance to any landscape. Discover the allure of a wood fence, where aesthetics meet durability, creating a truly captivating outdoor space. Elevate your property with our expert wood fence installations in Connecticut.