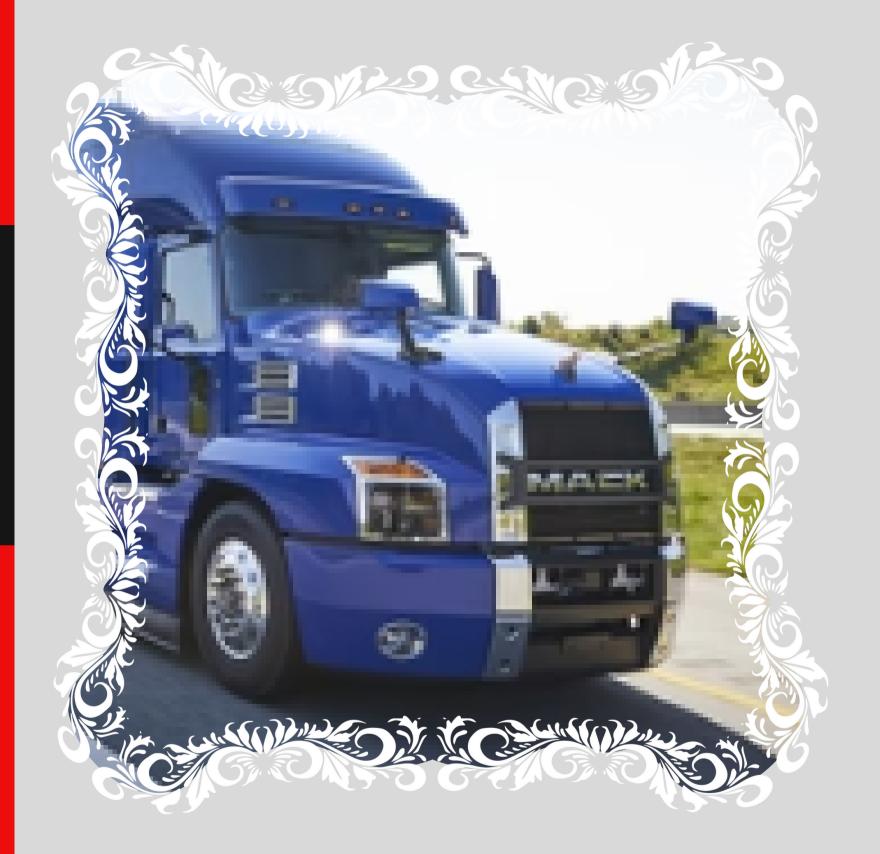

### **HEAVY DUTY TRUCK SCANNER**

Jaltest diagnostic scan tool gives you the diagnostic software you need to read fault codes & troubleshoot.