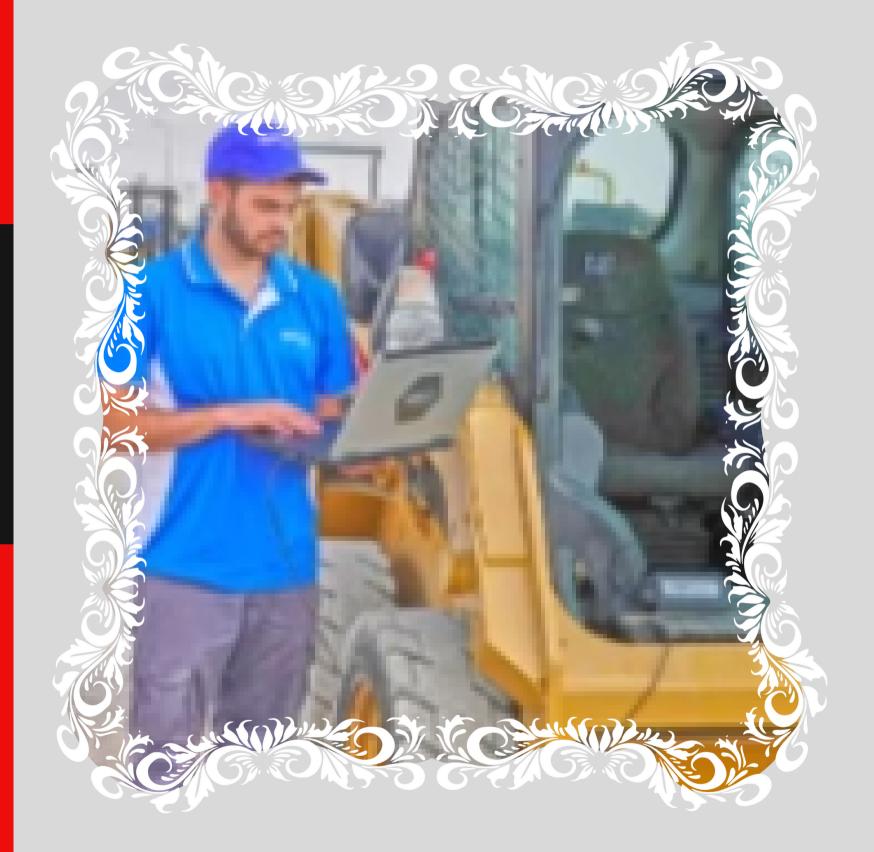

### CONSTRUCTION & HEAVY EQUIPMENT DIAGNOSTIC SOFTWARE

- \_et y wł ft.
- Let Jaltest Diagnose
  - your excavator,
  - wheel loader, fork
- lift, stationary pump.