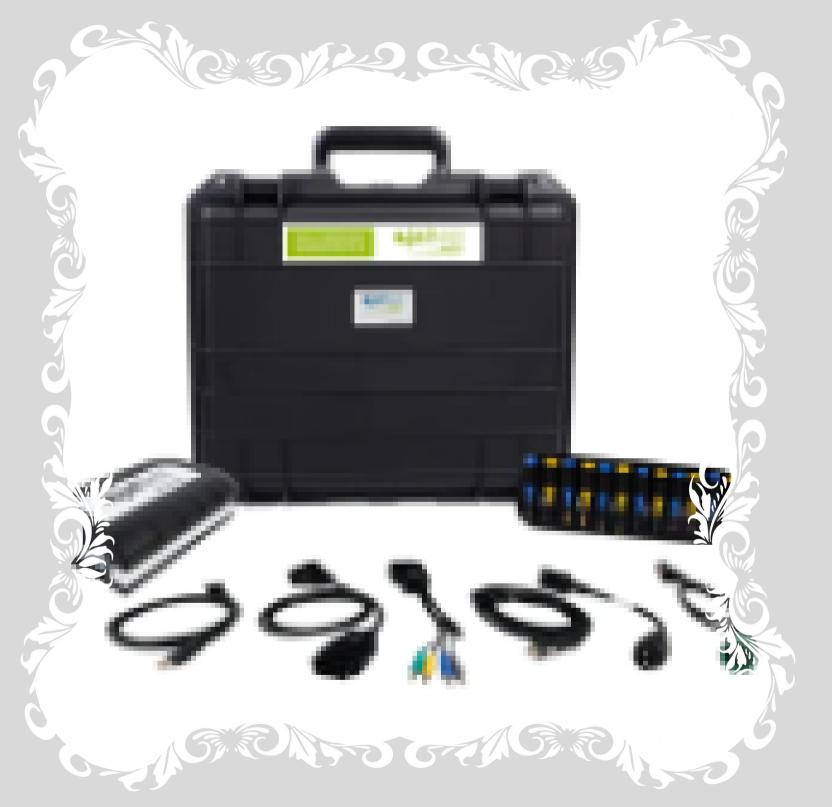

### **HEAVY DUTY TRUCK SCANNER**

Jaltest diagnostic scan tool gives you the diagnostic software you need to read fault codes & troubleshoot.