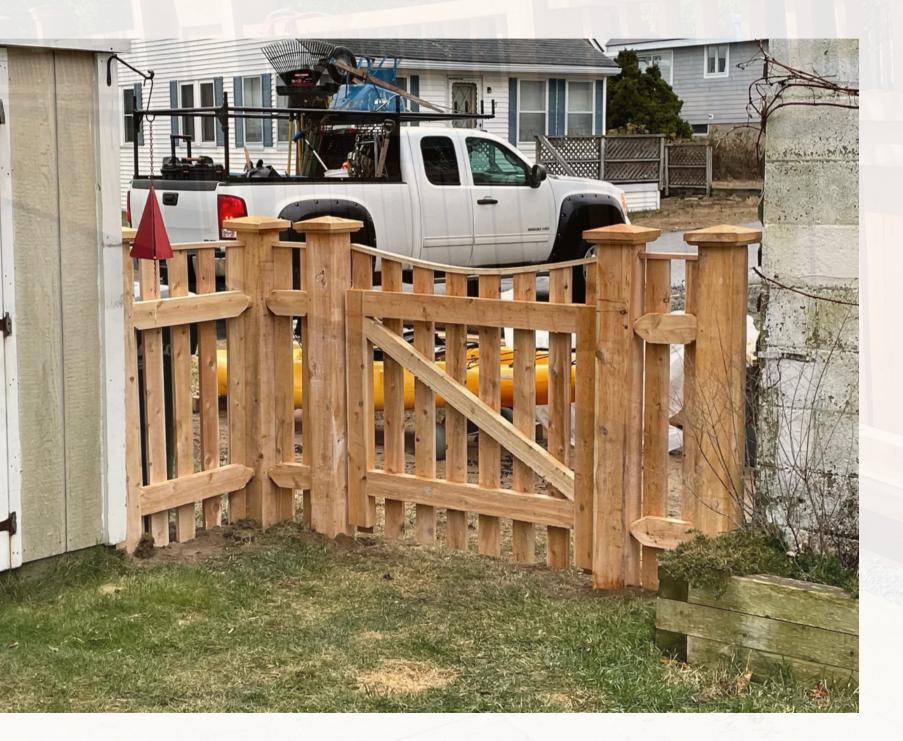

### PROFESSONAL FENCING

**Professional fencing Services in** Stoneham provide expert assistance in designing and installing high-quality fences that meet the specific needs and preferences of each client. Whether it's for residential, commercial, or industrial properties, professional fencing companies offer a wide range of fencing solutions, including wooden, vinyl, chain link, aluminum, and wrought iron fences, among others.