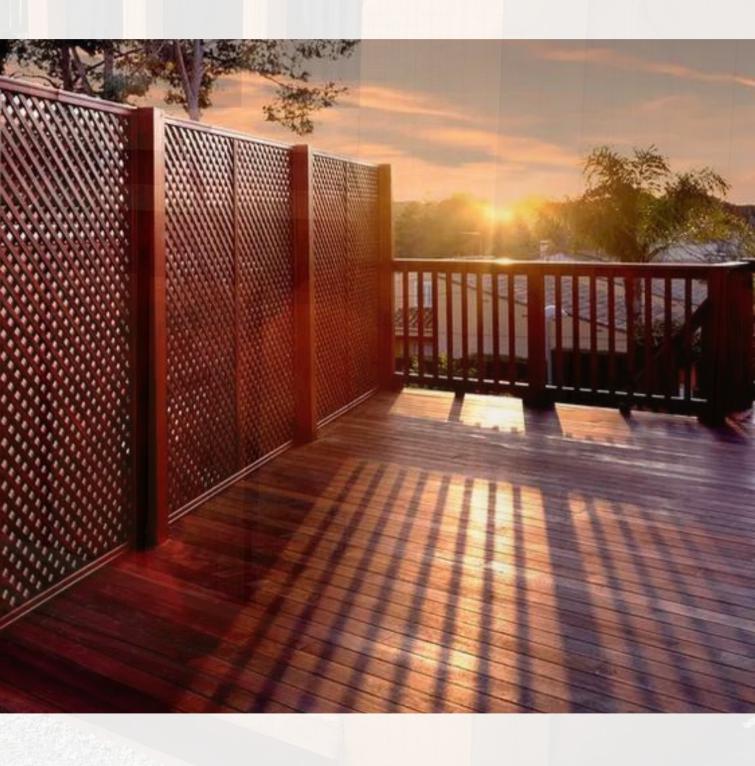

### PROFESSONAL FENCING

**Professional fencing Services in** Stoneham provide expert assistance in designing and installing high-quality fences that meet the specific needs and preferences of each client. Whether it's for residential, commercial, or industrial properties, professional fencing companies offer a wide range of fencing solutions, including wooden, vinyl, chain link, aluminum, and wrought iron fences, among others.