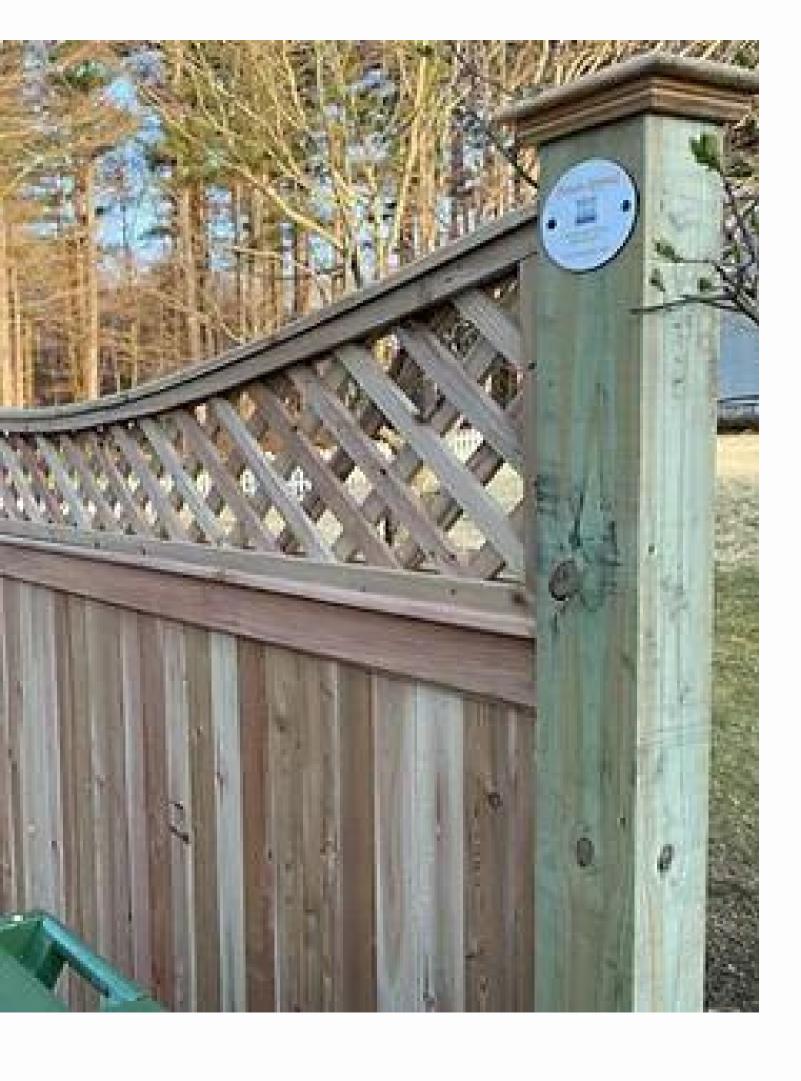

#### WHY WOOD?

Choose a wood fence for its unrivaled quality and natural beauty. Our high-quality spruce stockade and cedar wood fences bring a timeless charm to your property, blending harmoniously with the environment. Experience the durability and longevity that wood offers, ensuring a fence that can withstand the elements while having a natural resistance to insects. With its classic appeal and versatile design, a wood fence adds a touch of elegance to any landscape. Discover the allure of a wood fence, where aesthetics meet durability, creating a truly captivating outdoor space. Elevate your property with our expert wood fence installations in Connecticut.