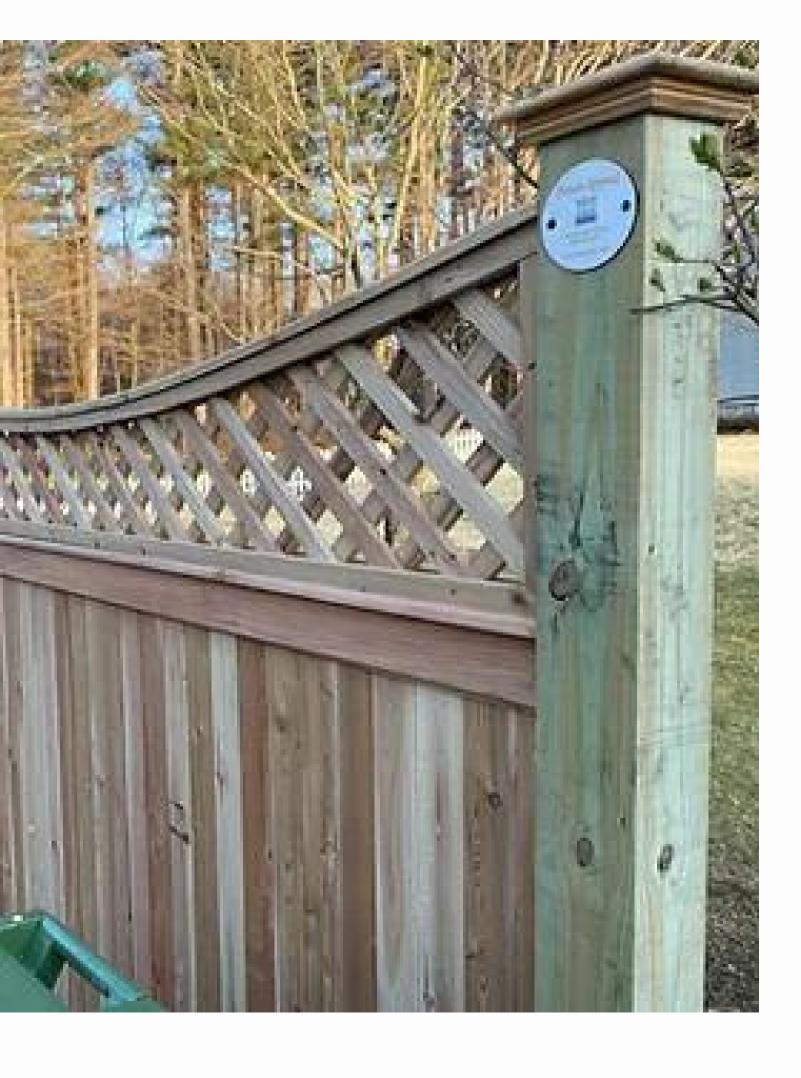

#### WHY WOOD?

Choose a wood fence for its unrivaled quality and natural beauty. Our high-quality spruce stockade and cedar wood fences bring a timeless charm to your property, blending harmoniously with the environment. Experience the durability and longevity that wood offers, ensuring a fence that can withstand the elements while having a natural resistance to insects. With its classic appeal and versatile design, a wood fence adds a touch of elegance to any landscape. Discover the allure of a wood fence, where aesthetics meet durability, creating a truly captivating outdoor space. Elevate your property with our expert wood fence installations in Connecticut.