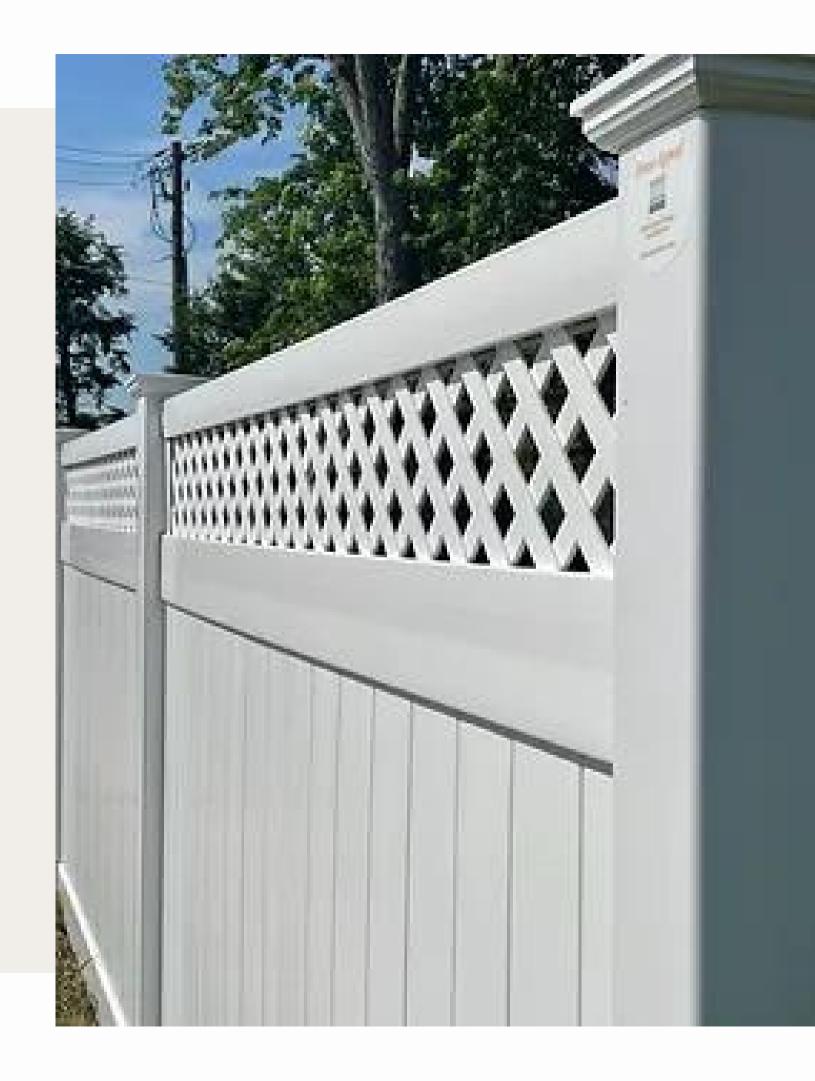

### WHY VINYL?

Vinyl fence provides a clean look without the need for as much maintenance as other fence types. If you need something that lasts for years to come while also being simple, you've made a good choice.