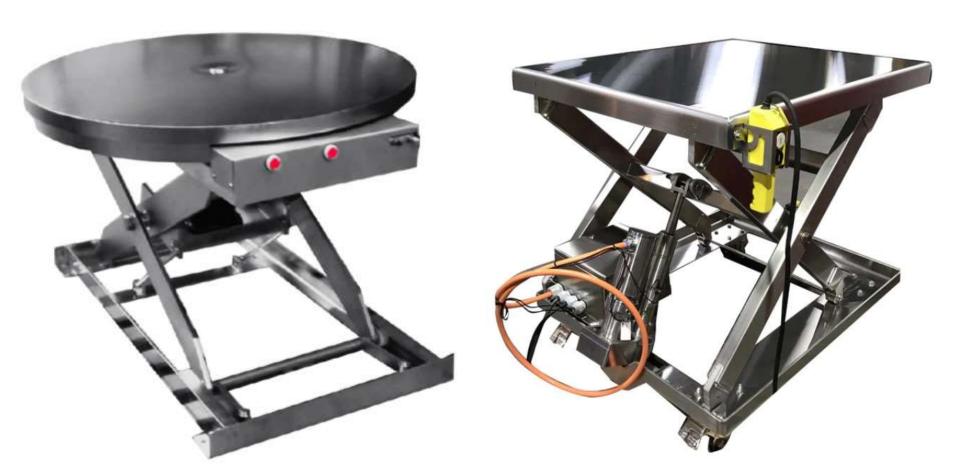

Stainless steel material handling equipment is mainly used in cleanroom operations. Pallet stainless steel is designed to have no sandwiched material and no cracks or crevices. We at Superlift Material Handling Inc use the highest grade stainless steel to make these equipment that deliver the best result. Visit our website or dial 1.800.884.1891 for more information!