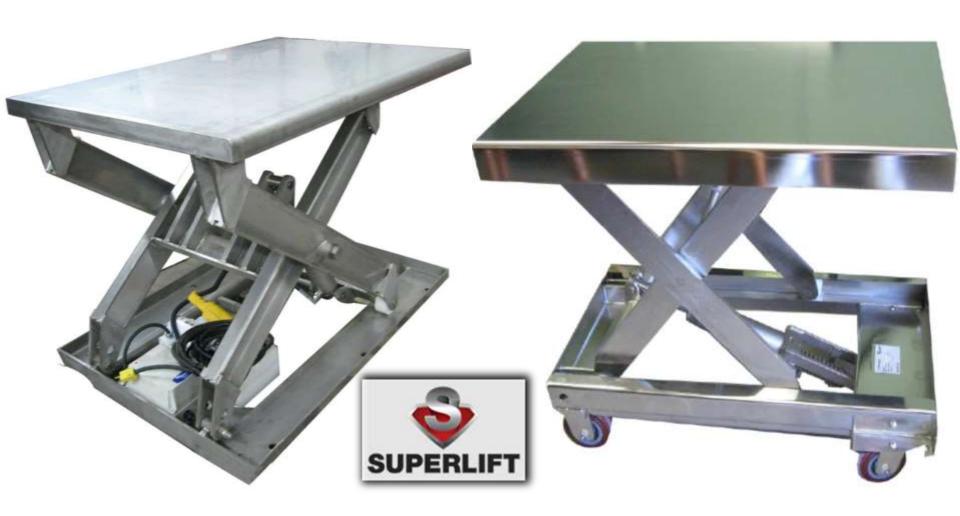

Stainless steel material handling equipment is mainly used in cleanroom operations. Pallet stainless steel is designed to have no sandwiched material and no cracks or crevices. We at Superlift Material Handling Inc use the highest grade stainless steel to make these equipment that deliver the best result. Visit our website or dial 1.800.884.1891 for more information!