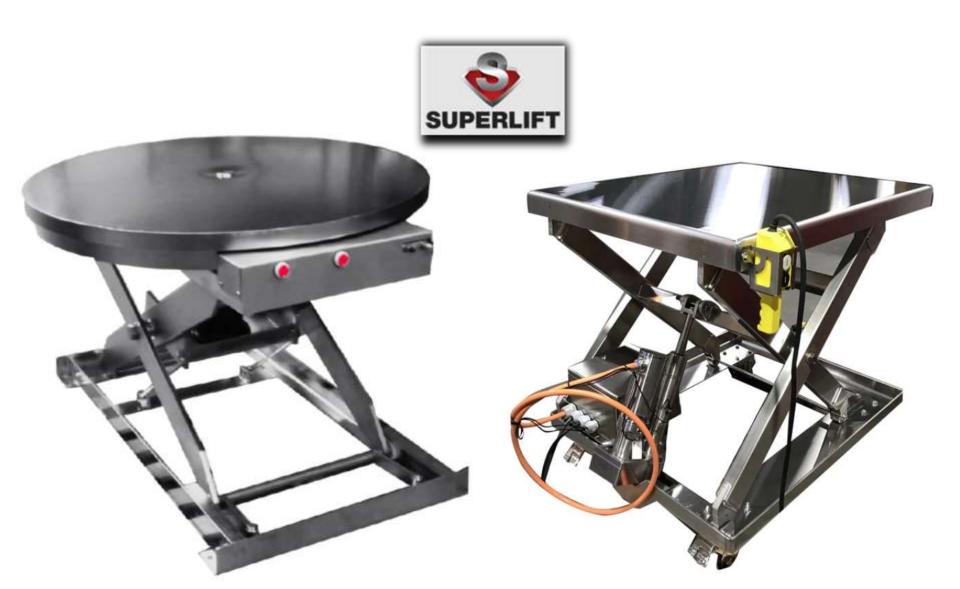

## Do You Need Stainless Steel Drum at Affordable Price

When it comes to clean room operation, there specific materials should be used that are not reactive to water and other chemicals. Stainless steel is the best material for this cause. Superlift Material Handling Inc offers SS pallet that can perfectly match the needs of the clean room operation. Visit the website or dial 1.800.884.1891 to know more!

Clean room operations need stainless steel products that have no reaction to water or other harass chemicals. This is why <u>stainless steel drum</u> is ideal for such clean room application. Since these are made with stainless steel, they won't react to warm water and other liquid material. Visit Superlift Material Handling Inc or dial 1.800.884.1891 to know more!