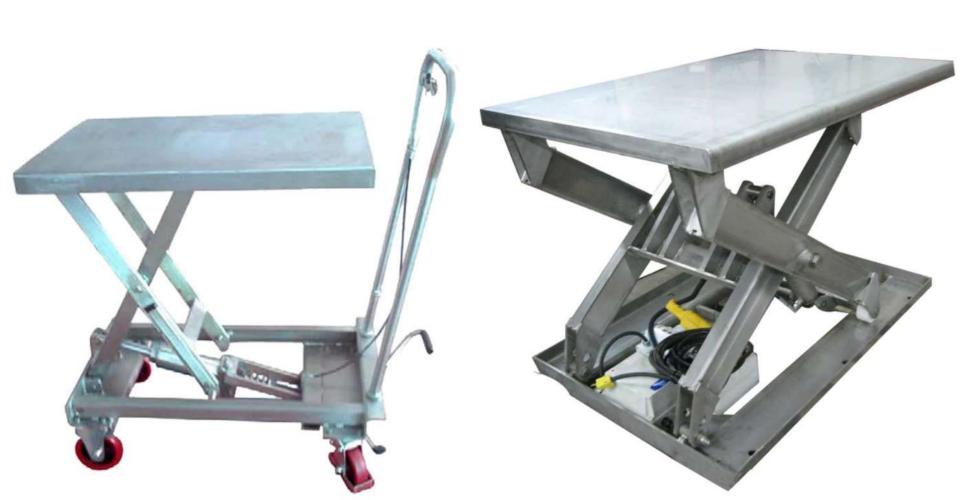

Stainless steel drum dolly is mainly used in chemical, pharmaceutical, and food processing industries. These are best to use for moving drums in the production facilities. These are designed to operate smoothly inside the production facilities. Superlift Material Handling Inc offers the best stainless steel drum dolly to meet your requirements. Visit the website dial or 1.800.884.1891 to know more!